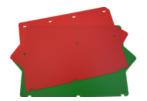

## **EXITS - 2 SKUS IN 1**

**CC**Combination

These units are designed with both red and green LEDs to meet luminance requirements and supplied with both color faceplates. To toggle between colors simply move the jumper inside the fixture and snap on the correct color faceplate.