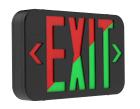

## **EXITS - 2 SKUS IN 1**

**CC**Combination

These units are designed with both red and green LEDs to meet luminance requirements and supplied with both color faceplates. To toggle between colors simply move the jumper inside the fixture and snap on the correct color faceplate.