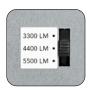

#### FIELD ADJUSTMENTS FOR EVERY APPLICATION

Switchable luminaires offer field adjustability of lumen output, color temperature or both–lumen and CCT. Simplify with the features of up to 9 in 1 SKU! Reduce inventory on the shelf, reduce inventory costs and reduce stock outs with Switchable luminaires.

# ORDER ONE SKU AND GET THE FEATURES OF UP TO 9 WITH 3 LUMEN OUTPUTS AND 3 CCTS

Accounting for higher mounting heights or warmer color temperatures is as easy as moving the switch! Switches are easily accessible and clearly labeled for simple selection of settings.