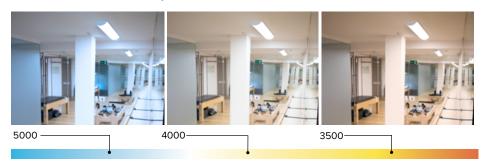

#### FIELD ADJUSTMENTS FOR EVERY APPLICATION

Switchable luminaires offer field adjustability of lumen output, color temperature or both–lumen and CCT. Simplify with the features of up to 9 in 1 SKU! Reduce inventory on the shelf, reduce inventory costs and reduce stock outs with Switchable luminaires.

# ORDER ONE SKU AND GET THE FEATURES OF UP TO 9 WITH 3 LUMEN OUTPUTS AND 3 CCTS

Accounting for higher mounting heights or warmer color temperatures is as easy as moving the switch! Switches are easily accessible and clearly labeled for simple selection of settings.