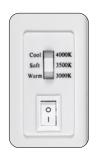

# ORDER ONE SKU AND GET THE FEATURES OF UP TO 9 WITH 3 LUMEN OUTPUTS AND 3 CCTS

Accounting for higher mounting heights or warmer color temperatures is as easy as moving the switch! Switches are easily accessible and clearly labeled for simple selection of settings.