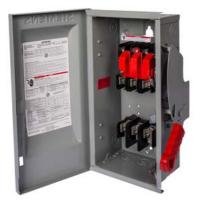

## US2:HF464

Siemens Low Voltage Circuit Protection Heavy Duty Safety Switches. Type: ENCLOSED, SAFETY SWITCH Std: CUL V. Rating: 600V A. Rating: 200A Wattage: 4W No. Of Poles: 4P F. Rating: 60Hz Action: SINGLE THROW Material: STEEL Enclosure: TYPE 1. 2-3 point mounting holes. O. Cycles: 8000 O. Temperature: (-20F-120F) AMBIENT TEMPERATURE Environmental Conditions: INDOOR

| 8000<br>SURFACE<br>4<br>DISCONNECTING MEAN FOR TWO-SPEED / TWO-WINDING MOTORS<br>200 A<br>Yes |
|-----------------------------------------------------------------------------------------------|
| 4<br>DISCONNECTING MEAN FOR TWO-SPEED / TWO-WINDING MOTORS<br>200 A                           |
| DISCONNECTING MEAN FOR TWO-SPEED / TWO-WINDING MOTORS                                         |
| 200 A                                                                                         |
|                                                                                               |
|                                                                                               |
| Yes                                                                                           |
|                                                                                               |
|                                                                                               |
| 85 °C                                                                                         |
| -29 °C                                                                                        |
|                                                                                               |
| SIEMENS                                                                                       |
| VBII                                                                                          |
| HEAVY DUTY SWITCH                                                                             |
| MECHANICAL LUGS                                                                               |
|                                                                                               |
| TYPE 1                                                                                        |
| SINGLE THROW                                                                                  |
| STEEL                                                                                         |
|                                                                                               |
|                                                                                               |
|                                                                                               |