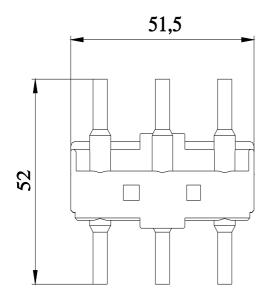

## **SIEMENS**

Data sheet 3RA1931-1AA00

link module electrical and mechanical for 3RV1.31/3RT1.3, 3RW3 AC operation (individual unit packaging)

| product brand name            | SIRIUS              |
|-------------------------------|---------------------|
| product designation           | link module         |
| design of the product         | for 3RT1.3 and 3RW3 |
| General technical data        |                     |
| size of contactor             | S2                  |
| Substance Prohibitance (Date) | 07/01/2006          |
| number of poles               | 3                   |
| Approvals Certificates        |                     |