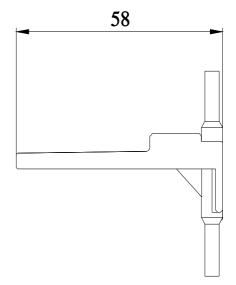

## **SIEMENS**

Data sheet 3RA1931-1AA00

link module electrical and mechanical for 3RV1.31/3RT1.3, 3RW3 AC operation (individual unit packaging)

| product brand name            | SIRIUS              |
|-------------------------------|---------------------|
| product designation           | link module         |
| design of the product         | for 3RT1.3 and 3RW3 |
| General technical data        |                     |
| size of contactor             | S2                  |
| Substance Prohibitance (Date) | 07/01/2006          |
| number of poles               | 3                   |
| Approvals Certificates        |                     |