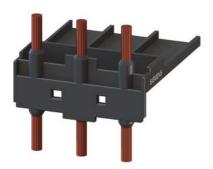

## **SIEMENS**

Data sheet 3RA1931-1AA00

link module electrical and mechanical for 3RV1.31/3RT1.3, 3RW3 AC operation (individual unit packaging)

| product brand name            | SIRIUS              |
|-------------------------------|---------------------|
| product designation           | link module         |
| design of the product         | for 3RT1.3 and 3RW3 |
| General technical data        |                     |
| size of contactor             | S2                  |
| Substance Prohibitance (Date) | 07/01/2006          |
| number of poles               | 3                   |
| Approvals Certificates        |                     |