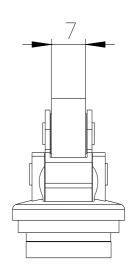

## 3SE5000-0AF12-1AJ0

Actuator head for position switch 3SE52 Angular roller lever Stainless steel lever with Plastic roller 13 mm functional at -40  $^{\circ}\text{C}$ 

| product brand name                                                 | SIRIUS                                                       |                                               |                           |
|--------------------------------------------------------------------|--------------------------------------------------------------|-----------------------------------------------|---------------------------|
| product designation                                                | actuator head for position switch                            | ch                                            |                           |
| product type designation                                           | 3SE5                                                         |                                               |                           |
| General technical data                                             |                                                              |                                               |                           |
| product function positive opening                                  | Yes                                                          |                                               |                           |
| shock resistance                                                   |                                                              |                                               |                           |
| • according to IEC 60068-2-27                                      | 30g / 11 ms                                                  |                                               |                           |
| <ul> <li>for railway applications according to EN 61373</li> </ul> | Category 1, Class B                                          |                                               |                           |
| vibration resistance                                               |                                                              |                                               |                           |
| • according to IEC 60068-2-6                                       | 0.35 mm/5g                                                   |                                               |                           |
| <ul> <li>for railway applications according to EN 61373</li> </ul> | Category 1, Class B                                          |                                               |                           |
| mechanical service life (operating cycles) typical                 | 15 000 000                                                   |                                               |                           |
| material of the enclosure of the switch head                       | plastic                                                      |                                               |                           |
| reference code according to IEC 81346-2                            | Т                                                            |                                               |                           |
| active principle                                                   | mechanical                                                   |                                               |                           |
| Substance Prohibitance (Date)                                      | 07/01/2006                                                   |                                               |                           |
| minimum actuating force in directions of actuation                 | 10 N                                                         |                                               |                           |
| Ambient conditions                                                 |                                                              |                                               |                           |
| ambient temperature                                                |                                                              |                                               |                           |
| <ul> <li>during operation</li> </ul>                               | -40 +85 °C                                                   |                                               |                           |
| during storage                                                     | -40 +90 °C                                                   |                                               |                           |
| explosion protection category for dust                             | none                                                         |                                               |                           |
| Enclosure                                                          |                                                              |                                               |                           |
| coating of the enclosure                                           | Other types                                                  |                                               |                           |
| Drive Head                                                         |                                                              |                                               |                           |
| design of the actuating element                                    | Angular roller lever, high-grade steel lever, plastic roller |                                               |                           |
| standard-compliant actuator head                                   | EN 50047                                                     |                                               |                           |
| shape of the switch head                                           | roller                                                       |                                               |                           |
| outer diameter of the switch head                                  | 13 mm                                                        |                                               |                           |
| Installation/ mounting/ dimensions                                 |                                                              |                                               |                           |
| mounting position                                                  | any                                                          |                                               |                           |
| fastening method                                                   | lockable plug-in fixing                                      |                                               |                           |
| design of the interface for safety-related communication           | without                                                      |                                               |                           |
| Communication/ Protocol                                            |                                                              |                                               |                           |
| design of the interface                                            | without                                                      |                                               |                           |
| Certificates/ approvals                                            |                                                              |                                               |                           |
| General Product Approval                                           |                                                              | Functional<br>Safety/Safety of Ma-<br>chinery | Declaration of Conformity |