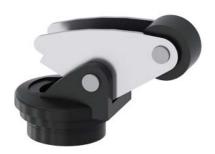

## 3SE5000-0AF12-1AJ0

Actuator head for position switch 3SE52 Angular roller lever Stainless steel lever with Plastic roller 13 mm functional at -40  $^{\circ}\text{C}$ 

| product brand name                                                 | SIRIUS                                                       |                                               |                           |
|--------------------------------------------------------------------|--------------------------------------------------------------|-----------------------------------------------|---------------------------|
| product designation                                                | actuator head for position switch                            | ch                                            |                           |
| product type designation                                           | 3SE5                                                         |                                               |                           |
| General technical data                                             |                                                              |                                               |                           |
| product function positive opening                                  | Yes                                                          |                                               |                           |
| shock resistance                                                   |                                                              |                                               |                           |
| • according to IEC 60068-2-27                                      | 30g / 11 ms                                                  |                                               |                           |
| <ul> <li>for railway applications according to EN 61373</li> </ul> | Category 1, Class B                                          |                                               |                           |
| vibration resistance                                               |                                                              |                                               |                           |
| • according to IEC 60068-2-6                                       | 0.35 mm/5g                                                   |                                               |                           |
| <ul> <li>for railway applications according to EN 61373</li> </ul> | Category 1, Class B                                          |                                               |                           |
| mechanical service life (operating cycles) typical                 | 15 000 000                                                   |                                               |                           |
| material of the enclosure of the switch head                       | plastic                                                      |                                               |                           |
| reference code according to IEC 81346-2                            | Т                                                            |                                               |                           |
| active principle                                                   | mechanical                                                   |                                               |                           |
| Substance Prohibitance (Date)                                      | 07/01/2006                                                   |                                               |                           |
| minimum actuating force in directions of actuation                 | 10 N                                                         |                                               |                           |
| Ambient conditions                                                 |                                                              |                                               |                           |
| ambient temperature                                                |                                                              |                                               |                           |
| <ul> <li>during operation</li> </ul>                               | -40 +85 °C                                                   |                                               |                           |
| during storage                                                     | -40 +90 °C                                                   |                                               |                           |
| explosion protection category for dust                             | none                                                         |                                               |                           |
| Enclosure                                                          |                                                              |                                               |                           |
| coating of the enclosure                                           | Other types                                                  |                                               |                           |
| Drive Head                                                         |                                                              |                                               |                           |
| design of the actuating element                                    | Angular roller lever, high-grade steel lever, plastic roller |                                               |                           |
| standard-compliant actuator head                                   | EN 50047                                                     |                                               |                           |
| shape of the switch head                                           | roller                                                       |                                               |                           |
| outer diameter of the switch head                                  | 13 mm                                                        |                                               |                           |
| Installation/ mounting/ dimensions                                 |                                                              |                                               |                           |
| mounting position                                                  | any                                                          |                                               |                           |
| fastening method                                                   | lockable plug-in fixing                                      |                                               |                           |
| design of the interface for safety-related communication           | without                                                      |                                               |                           |
| Communication/ Protocol                                            |                                                              |                                               |                           |
| design of the interface                                            | without                                                      |                                               |                           |
| Certificates/ approvals                                            |                                                              |                                               |                           |
| General Product Approval                                           |                                                              | Functional<br>Safety/Safety of Ma-<br>chinery | Declaration of Conformity |