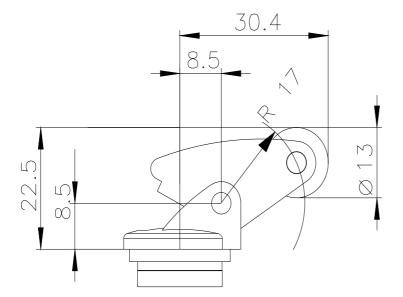

## 3SE5000-0AF12-1AJ0

Actuator head for position switch 3SE52 Angular roller lever Stainless steel lever with Plastic roller 13 mm functional at -40  $^{\circ}\text{C}$ 

| product brand name                                                 | SIRIUS                                                       |                                               |                           |
|--------------------------------------------------------------------|--------------------------------------------------------------|-----------------------------------------------|---------------------------|
| product designation                                                | actuator head for position switch                            | ch                                            |                           |
| product type designation                                           | 3SE5                                                         |                                               |                           |
| General technical data                                             |                                                              |                                               |                           |
| product function positive opening                                  | Yes                                                          |                                               |                           |
| shock resistance                                                   |                                                              |                                               |                           |
| • according to IEC 60068-2-27                                      | 30g / 11 ms                                                  |                                               |                           |
| <ul> <li>for railway applications according to EN 61373</li> </ul> | Category 1, Class B                                          |                                               |                           |
| vibration resistance                                               |                                                              |                                               |                           |
| • according to IEC 60068-2-6                                       | 0.35 mm/5g                                                   |                                               |                           |
| <ul> <li>for railway applications according to EN 61373</li> </ul> | Category 1, Class B                                          |                                               |                           |
| mechanical service life (operating cycles) typical                 | 15 000 000                                                   |                                               |                           |
| material of the enclosure of the switch head                       | plastic                                                      |                                               |                           |
| reference code according to IEC 81346-2                            | Т                                                            |                                               |                           |
| active principle                                                   | mechanical                                                   |                                               |                           |
| Substance Prohibitance (Date)                                      | 07/01/2006                                                   |                                               |                           |
| minimum actuating force in directions of actuation                 | 10 N                                                         |                                               |                           |
| Ambient conditions                                                 |                                                              |                                               |                           |
| ambient temperature                                                |                                                              |                                               |                           |
| <ul> <li>during operation</li> </ul>                               | -40 +85 °C                                                   |                                               |                           |
| during storage                                                     | -40 +90 °C                                                   |                                               |                           |
| explosion protection category for dust                             | none                                                         |                                               |                           |
| Enclosure                                                          |                                                              |                                               |                           |
| coating of the enclosure                                           | Other types                                                  |                                               |                           |
| Drive Head                                                         |                                                              |                                               |                           |
| design of the actuating element                                    | Angular roller lever, high-grade steel lever, plastic roller |                                               |                           |
| standard-compliant actuator head                                   | EN 50047                                                     |                                               |                           |
| shape of the switch head                                           | roller                                                       |                                               |                           |
| outer diameter of the switch head                                  | 13 mm                                                        |                                               |                           |
| Installation/ mounting/ dimensions                                 |                                                              |                                               |                           |
| mounting position                                                  | any                                                          |                                               |                           |
| fastening method                                                   | lockable plug-in fixing                                      |                                               |                           |
| design of the interface for safety-related communication           | without                                                      |                                               |                           |
| Communication/ Protocol                                            |                                                              |                                               |                           |
| design of the interface                                            | without                                                      |                                               |                           |
| Certificates/ approvals                                            |                                                              |                                               |                           |
| General Product Approval                                           |                                                              | Functional<br>Safety/Safety of Ma-<br>chinery | Declaration of Conformity |