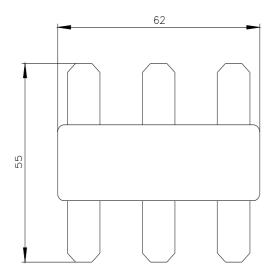

## 3RA1941-1AA00

Link module Electrical and mechanical for 3RV2.41/3RV2.42 and 3RT2.4. 3RW304/3RW404 AC operation (individual unit packaging)

| product brand name            |                   |                          | SIRIUS                       |          |                               |
|-------------------------------|-------------------|--------------------------|------------------------------|----------|-------------------------------|
| product designation           |                   |                          | link module                  |          |                               |
| design of the product         |                   |                          | for 3RV1.41, 3RT1.4 and 3RW3 |          |                               |
| General technical data        |                   |                          |                              |          |                               |
| size of the circuit-breaker   |                   |                          | S3                           |          |                               |
| size of contactor             |                   |                          | S3                           |          |                               |
| Substance Prohibitance (Date) |                   |                          | 07/01/2006                   |          |                               |
| number of poles               |                   | 3                        | 3                            |          |                               |
| Approvals Certificates        |                   |                          |                              |          |                               |
| General Product Approval      |                   |                          | Declaration of Conformity    |          | Test Certificates             |
| <u>Confirmation</u>           |                   | EHC                      | CE<br>EG-Konf.               | UK<br>CA | Special Test Certific-<br>ate |
| Marine / Shipping             |                   |                          |                              |          |                               |
| ABS                           | BUREAU<br>VERITAS | Lloyds<br>Register<br>us | PRS                          | RINA     | RMRS                          |
| Marine / Shipping             | other             | Railway                  |                              |          |                               |
| DNV-GL                        | Confirmation      | Vibration and Shock      |                              |          |                               |