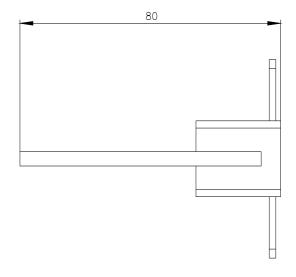

## 3RA1941-1AA00

Link module Electrical and mechanical for 3RV2.41/3RV2.42 and 3RT2.4. 3RW304/3RW404 AC operation (individual unit packaging)

| product brand name            |                   |                          | SIRIUS                       |          |                               |
|-------------------------------|-------------------|--------------------------|------------------------------|----------|-------------------------------|
| product designation           |                   |                          | link module                  |          |                               |
| design of the product         |                   |                          | for 3RV1.41, 3RT1.4 and 3RW3 |          |                               |
| General technical data        |                   |                          |                              |          |                               |
| size of the circuit-breaker   |                   |                          | S3                           |          |                               |
| size of contactor             |                   |                          | S3                           |          |                               |
| Substance Prohibitance (Date) |                   |                          | 07/01/2006                   |          |                               |
| number of poles               |                   | 3                        | 3                            |          |                               |
| Approvals Certificates        |                   |                          |                              |          |                               |
| General Product Approval      |                   |                          | Declaration of Conformity    |          | Test Certificates             |
| <u>Confirmation</u>           |                   | EHC                      | CE<br>EG-Konf.               | UK<br>CA | Special Test Certific-<br>ate |
| Marine / Shipping             |                   |                          |                              |          |                               |
| ABS                           | BUREAU<br>VERITAS | Lloyds<br>Register<br>us | PRS                          | RINA     | RMRS                          |
| Marine / Shipping             | other             | Railway                  |                              |          |                               |
| DNV-GL                        | Confirmation      | Vibration and Shock      |                              |          |                               |