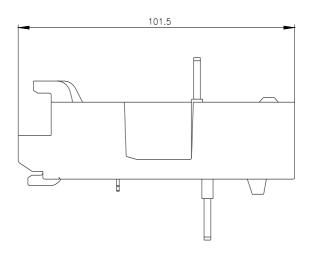

## 3RA2931-1AA00

Link module Electrical and mechanical for 3RV2.3 and 3RT2.3. and soft starter 3RW303/3RW403 (individual unit packaging)

| product brand name                     |          | SIRIUS                    |                    |                   |            |
|----------------------------------------|----------|---------------------------|--------------------|-------------------|------------|
| product designation                    |          | link                      | link module        |                   |            |
| General technical data                 |          |                           |                    |                   |            |
| product component bottom wiring module |          | No                        |                    |                   |            |
| product component top wiring module    |          | No                        | No                 |                   |            |
| size of the circuit-breaker            |          | S2                        | S2                 |                   |            |
| size of contactor                      |          | S2                        | S2                 |                   |            |
| Substance Prohibitance (Date)          |          | 03/                       | 03/01/2017         |                   |            |
| number of poles                        |          | 3                         | 3                  |                   |            |
| Installation/ mounting/ din            | nensions |                           |                    |                   |            |
| fastening method                       |          | SCR                       | screw fixing       |                   |            |
| Approvals Certificates                 |          |                           |                    |                   |            |
| General Product Approval               |          | Declaration of Conformity |                    | Test Certificates |            |
|                                        |          |                           |                    | ates/Test Report  | <u>ate</u> |
|                                        | EHC      | UK<br>CA                  | EG-Konf.           |                   |            |
| Marine / Shipping                      | נחנ      | CA                        | EG-Konf.           |                   |            |
| Marine / Shipping                      |          |                           | EG-Konf.           | PRS               |            |
|                                        |          | Ĵ.Å<br>dnv                | Lloyds<br>Register | PRS               | RINA       |