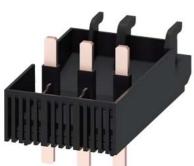

## 3RA2931-1AA00

Link module Electrical and mechanical for 3RV2.3 and 3RT2.3. and soft starter 3RW303/3RW403 (individual unit packaging)

| product brand name                     |          | SIRIUS                    |                    |                   |            |
|----------------------------------------|----------|---------------------------|--------------------|-------------------|------------|
| product designation                    |          | link                      | link module        |                   |            |
| General technical data                 |          |                           |                    |                   |            |
| product component bottom wiring module |          | No                        |                    |                   |            |
| product component top wiring module    |          | No                        | No                 |                   |            |
| size of the circuit-breaker            |          | S2                        | S2                 |                   |            |
| size of contactor                      |          | S2                        | S2                 |                   |            |
| Substance Prohibitance (Date)          |          | 03/                       | 03/01/2017         |                   |            |
| number of poles                        |          | 3                         | 3                  |                   |            |
| Installation/ mounting/ din            | nensions |                           |                    |                   |            |
| fastening method                       |          | SCR                       | screw fixing       |                   |            |
| Approvals Certificates                 |          |                           |                    |                   |            |
| General Product Approval               |          | Declaration of Conformity |                    | Test Certificates |            |
|                                        |          |                           |                    | ates/Test Report  | <u>ate</u> |
|                                        | EHC      | UK<br>CA                  | EG-Konf.           |                   |            |
| Marine / Shipping                      | נחנ      | CA                        | EG-Konf.           |                   |            |
| Marine / Shipping                      |          |                           | EG-Konf.           | PRS               |            |
|                                        |          | Ĵ.Å<br>dnv                | Lloyds<br>Register | PRS               | RINA       |