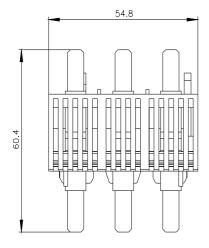

## 3RA2931-1AA00

Link module Electrical and mechanical for 3RV2.3 and 3RT2.3. and soft starter 3RW303/3RW403 (individual unit packaging)

| product brand name                     |          | SIRIUS                    |                    |                   |            |
|----------------------------------------|----------|---------------------------|--------------------|-------------------|------------|
| product designation                    |          | link                      | link module        |                   |            |
| General technical data                 |          |                           |                    |                   |            |
| product component bottom wiring module |          | No                        |                    |                   |            |
| product component top wiring module    |          | No                        | No                 |                   |            |
| size of the circuit-breaker            |          | S2                        | S2                 |                   |            |
| size of contactor                      |          | S2                        | S2                 |                   |            |
| Substance Prohibitance (Date)          |          | 03/                       | 03/01/2017         |                   |            |
| number of poles                        |          | 3                         | 3                  |                   |            |
| Installation/ mounting/ din            | nensions |                           |                    |                   |            |
| fastening method                       |          | SCR                       | screw fixing       |                   |            |
| Approvals Certificates                 |          |                           |                    |                   |            |
| General Product Approval               |          | Declaration of Conformity |                    | Test Certificates |            |
|                                        |          |                           |                    | ates/Test Report  | <u>ate</u> |
|                                        | EHC      | UK<br>CA                  | EG-Konf.           |                   |            |
| Marine / Shipping                      | נחנ      | CA                        | EG-Konf.           |                   |            |
| Marine / Shipping                      |          |                           | EG-Konf.           | PRS               |            |
|                                        |          | Ĵ.Å<br>dnv                | Lloyds<br>Register | PRS               | RINA       |