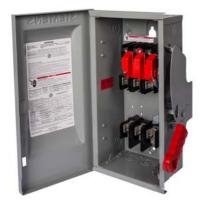

## **SIEMENS**

Data sheet US2:HF364G

Siemens Low Voltage Circuit Protection Heavy Duty Safety Switches. 200A 3P 600V 3W FUSED HD T1 W/GB

| mechanical service life (switching cycles) typical | 8000                                            |
|----------------------------------------------------|-------------------------------------------------|
| fastening method                                   | SURFACE                                         |
| number of poles                                    | 3                                               |
| suitability for operation                          | DISCONNECTING MEAN FOR SERVICE ENTRANCE / LOADS |
| Electricity                                        |                                                 |
| ampacity                                           | 200 A                                           |
| supply voltage frequency rated value 50/60 Hz      | Yes                                             |
| Environmental conditions                           |                                                 |
| ambient temperature during operation maximum       | 85 °C                                           |
| ambient temperature during operation minimum       | -29 °C                                          |
| Model                                              |                                                 |
| product brand name                                 | SIEMENS                                         |
| product sub brand name                             | VBII                                            |
| product type designation                           | HEAVY DUTY SWITCH                               |
| special product feature                            | FACTORY INSTALLED GROUND BAR                    |
| type of electrical connection                      | MECHANICAL LUGS                                 |
| Mechanical Design                                  |                                                 |
| design of the housing                              | TYPE 1                                          |
| design of the actuating element                    | SINGLE THROW                                    |
| material                                           | STEEL                                           |
| General product approval                           |                                                 |
| certificate of suitability                         | UL98                                            |