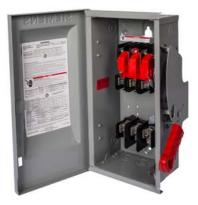

## US2:HFC224N

Siemens Low Voltage Circuit Protection Heavy Duty Safety Switches. Type: ENCLOSED, SAFETY SWITCH Std: CSA V. Rating: 240V A. Rating: 200A Wattage: 3W No. Of Poles: 2P F. Rating: 60Hz Action: SINGLE THROW Material: STEEL Enclosure: TYPE 1. 2-3 point mounting holes. O. Cycles: 8000 O. Temperature: (-20F-120F) AMBIENT TEMPERATURE Environmental Conditions: INDOOR

| mechanical service life (switching cycles) typical | 8000                                            |
|----------------------------------------------------|-------------------------------------------------|
| fastening method                                   | SURFACE                                         |
| number of poles                                    | 2                                               |
| suitability for operation                          | DISCONNECTING MEAN FOR SERVICE ENTRANCE / LOADS |
| Electricity                                        |                                                 |
| ampacity                                           | 200 A                                           |
| supply voltage frequency rated value 50/60 Hz      | Yes                                             |
| Environmental conditions                           |                                                 |
| ambient temperature during operation maximum       | 85 °C                                           |
| ambient temperature during operation minimum       | -29 °C                                          |
| Model                                              |                                                 |
| product brand name                                 | SIEMENS                                         |
| product sub brand name                             | VBII                                            |
| product type designation                           | HEAVY DUTY SWITCH                               |
| type of electrical connection                      | MECHANICAL LUGS                                 |
| Mechanical Design                                  |                                                 |
| design of the housing                              | TYPE 1                                          |
| design of the actuating element                    | SINGLE THROW                                    |
| material                                           | STEEL                                           |
| General product approval                           |                                                 |
| certificate of suitability                         | UL98 / CSA                                      |
|                                                    |                                                 |