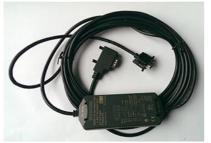

## 6ES7901-3DB30-0XA0

SIMATIC S7-200, USB/PPI cable MM MULTIMASTER, for connection of S7-200 to USB PC interface, no Freeport support

| General information                         |                                                                                                 |
|---------------------------------------------|-------------------------------------------------------------------------------------------------|
| Product type designation                    | USB/PPI multi-master                                                                            |
| Supply voltage                              |                                                                                                 |
| Design of the power supply                  | From USB interface                                                                              |
| Interfaces                                  |                                                                                                 |
| Point-to-point connection                   |                                                                                                 |
| <ul> <li>Transmission rate, max.</li> </ul> | 187.5 kbit/s; 9.6 / 19.2 / 187.5 kbit/s; setting: not necessary                                 |
| Protocols                                   |                                                                                                 |
| PPI                                         | Yes; 10/11 bit                                                                                  |
| Interrupts/diagnostics/status information   |                                                                                                 |
| LED status display                          | Tx (green): USB send display; Rx (green): USB receive display; PPI (green): RS-485 send display |
| Potential separation                        |                                                                                                 |
| Potential separation exists                 | Yes                                                                                             |
| Weights                                     |                                                                                                 |
| Weight, approx.                             | 300 g                                                                                           |
| last modified:                              | 7/15/2021 🖸                                                                                     |