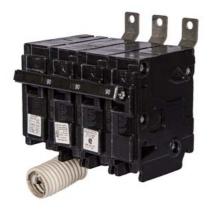

## **SIEMENS**

Data sheet US2:B320H00S01

Siemens Low Voltage Molded Case Circuit Breakers Panelboard Mounting 240V Circuit Breakers - Type BL, 3-Pole, 240VAC are Circuit Protection Molded Case Circuit Breakers. Type: BLH Special Features: Shunt Trip 120V Application: Electrical Distribution Standard: UL 489 Voltage Rating: 120/240V Amperage Rating: 20A Trip Range: Thermal Magnetic Interrupt Rating: 22 AIC Number Of Poles: 3P

| number of poles                | 3                       |
|--------------------------------|-------------------------|
| suitability for operation      | Electrical Distribution |
| continuous current rated value | 20 A                    |
| product brand name             | SIEMENS                 |
| special product feature        | Shunt Trip 120V         |
| type of electrical connection  | BOLT-ON                 |
| depth [in]                     | 6 in                    |
| design of the product          | BLH                     |
| height [in]                    | 3 in                    |
| width [in]                     | 4 in                    |
| standard                       | UL 489                  |