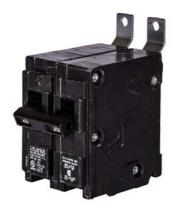

## **SIEMENS**

Data sheet US2:B245

Siemens Low Voltage Molded Case Circuit Breakers Panelboard Mounting 240V Circuit Breakers - Type BL, 2-Pole, 120/240VAC are Circuit Protection Molded Case Circuit Breakers. Type: BL Application: Electrical Distribution Standard: UL 489 Voltage Rating: 120/240V Amperage Rating: 45A Trip Range: Thermal Magnetic Interrupt Rating: 10 AIC Number Of Poles: 2P

| number of poles                | 2                       |
|--------------------------------|-------------------------|
| suitability for operation      | Electrical Distribution |
| continuous current rated value | 45 A                    |
| product brand name             | SIEMENS                 |
| type of electrical connection  | BOLT-ON                 |
| depth [in]                     | 3 in                    |
| design of the product          | BL                      |
| height [in]                    | 2 in                    |
| width [in]                     | 3 in                    |
| standard                       | UL 489                  |