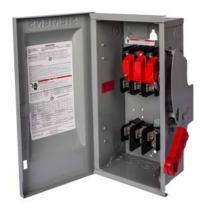

## **SIEMENS**

Data sheet US2:HF362N

Siemens Low Voltage Circuit Protection Heavy Duty Safety Switches. Type: ENCLOSED, SAFETY SWITCH Std: UL V. Rating: 600V A. Rating: 60A Wattage: 4W No. Of Poles: 3P F. Rating: 60Hz Action: SINGLE THROW Material: STEEL Enclosure: TYPE 1. 2-3 point mounting holes. O. Cycles: 10000 O. Temperature: (-20F-120F) AMBIENT TEMPERATURE Environmental Conditions: INDOOR