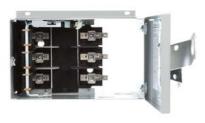

## **SIEMENS**

Data sheet US2:BOS14352

Siemens Busway BD Bway Fusible Plugs 3PH 3W 60 Amp I-T-E Fusible Vacu-Break switch plug floor-operable with terminal protection. for BD Plug-in. Rated (60A) 3-Phase 3-wire. Horsepower Standard (NEC): 15, Max (Time Delay): 50.