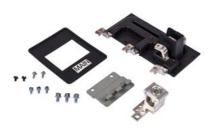

## **SIEMENS**

Data sheet US2:MBKBL3

Main or subfeed breaker mounting kit for original P1 interiors. Suitable for circuit breaker type (BL - BLH - HBL) in 3-Phase systems. Rated (100A max). Includes all mounting hardware. Does not include breaker. Not suitable for use with Revised P1 panels produced after December 2014.