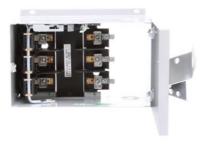

## **SIEMENS**

Data sheet US2:BOS14351

Siemens Busway BD Bway Fusible Plugs 3PH 3W 600 Amp I-T-E Fusible Vacu-Break switch plug floor-operable with terminal protection. for BD Plug-in. Rated (30A) 3-Phase 3-wire. Horsepower Standard (NEC): 7-1/2, Max (Time Delay): 20.