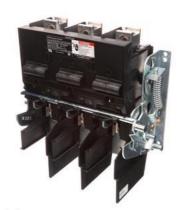

## **SIEMENS**

Data sheet US2:MCS610R

Siemens Low Voltage Circuit Protection OEM Disconnect & Accessories. Type: OEM DISCONNECT SWITCH Std: UL V. Rating: 600V A. Rating: 100A F. Rating: 60Hz Action: SINGLE THROW Enclosure: TYPE 1/3R/12 Mounting: FLANGE MOUNTING Insulation: YES O. Cycles: 10000 O. Temperature: (-20F-120F) AMBIENT TEMPERATURE Environmental Conditions: INDUSTRIAL/OUTDOOR

Figure similar

| fastening method                            | FLANGE MOUNTING       |
|---------------------------------------------|-----------------------|
| voltage between phase and phase rated value | 600 V                 |
| product brand name                          | SIEMENS               |
| product type designation                    | OEM DISCONNECT SWITCH |
| certificate of suitability                  | UL                    |
| degree of protection NEMA rating            | TYPE 1/3R/12          |