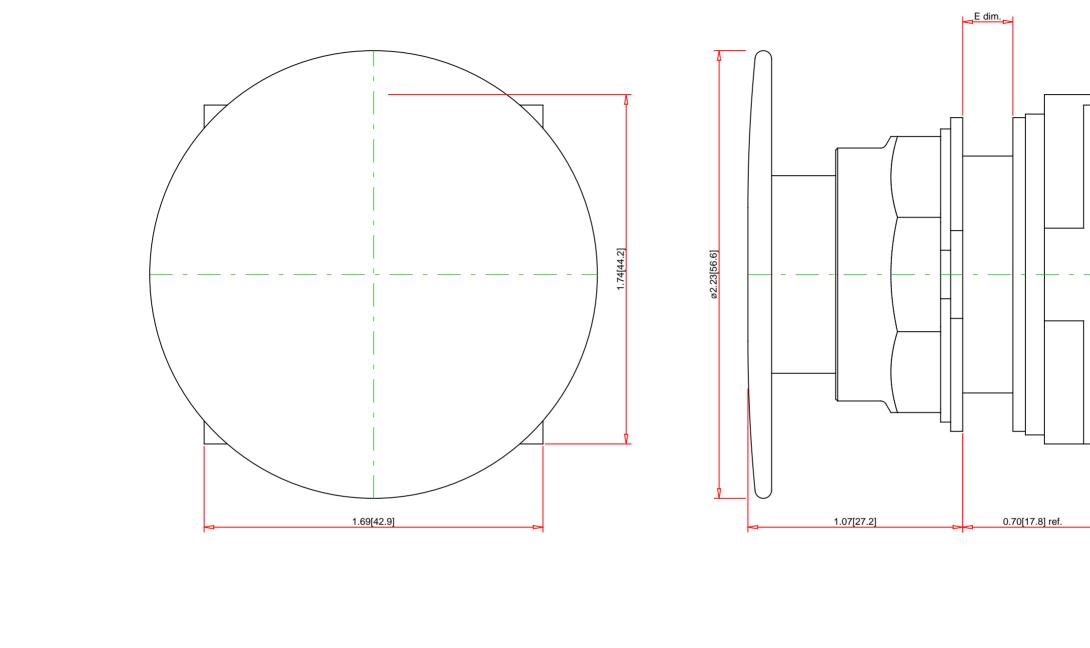

| Panel Thickness | Number |  |  |
|-----------------|--------|--|--|
| E dim.          | of     |  |  |
| inches (mm)     | Gasket |  |  |
| 1/16 (1.6)      | 4      |  |  |
| 1/8 (3.2)       | 3      |  |  |
| 3/16 (4.8)      | 2      |  |  |
| 1/4 (6.4)       | 1      |  |  |

| Note:<br>- Drawings Not To Scale<br>- Drawings Subject to Change Without Notice<br>- Dimensions are inches next to [Millimeters] |                                                                                                                                                                                |                                                                                                           | Part No.:<br>9001SKR25R |                                                                                                                                                                                                                        |                                                                                                                                                                                | Schneid<br>Belec                       |
|----------------------------------------------------------------------------------------------------------------------------------|--------------------------------------------------------------------------------------------------------------------------------------------------------------------------------|-----------------------------------------------------------------------------------------------------------|-------------------------|------------------------------------------------------------------------------------------------------------------------------------------------------------------------------------------------------------------------|--------------------------------------------------------------------------------------------------------------------------------------------------------------------------------|----------------------------------------|
|                                                                                                                                  | UL File:<br>CSA File:<br>CE Marked:<br>RoHS:<br>NEMA / IP Rating:<br>Key Number:<br>Key Removal:<br>Light Module Supply Voltage:<br>Light Module Type:<br>Number of Operators: | E78403 CCN NK<br>LR24590 Class 3<br>Yes<br>NEMA 1/2/3/3R/<br>n/a<br>not applicable<br>not applicable<br>1 |                         | Description:<br>Ring Nut Material:<br>Operator Type:<br>Operator Action:<br>dBotfOutElgoe), IP66<br>Guard Type:<br>Button/Cap Color:<br>Lens Type:<br>Lens Color:<br>Knob Type:<br>Knob Color:<br>Number of Positions: | 30mm Push Button<br>Black Plastic<br>Non-Illuminated<br>Momentary<br>Screw-On Plastic Mus<br>No Guard<br>Red<br>not applicable<br>not applicable<br>not applicable<br>n/a<br>2 | Specification:<br>shroom with Set Scre |