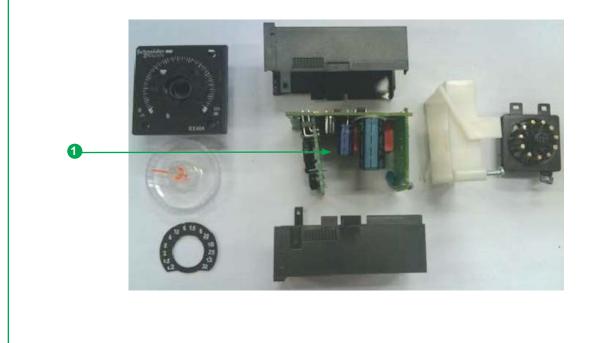

## Reuse $\Rightarrow$ Separation for special treament $\Rightarrow$ Other Dismantling $\Rightarrow$ Shredding

The components of the products that optimize the recycling performances are listed, identified and located hereunder.

| Recommendation    | Number on drawing | Components       | Weight (g) | Comment                                             |
|-------------------|-------------------|------------------|------------|-----------------------------------------------------|
| Special treatment | 0                 | Electronic cards | 38.98      | 3 electronic cards included 3090829+3090668+3090690 |