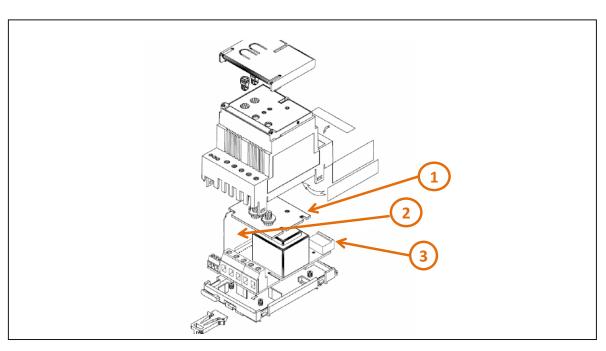

#### **End of Life Instructions**

| Recommendation   | Number on drawing | Component / Material               | Weight (in g) | Comment |
|------------------|-------------------|------------------------------------|---------------|---------|
| To be dismantled | 1                 | PCB C1 (ASIC BOARD) RHM<br>VIGIREX | 15.1856       |         |
| To be dismantled | 2                 | PCB A1 POWER SUPPLY RH M           | 277.4042      |         |
| To be dismantled | 3                 | PCB B1 (SIDE BOARD) RHM<br>VIGIREX | 7.3182        |         |