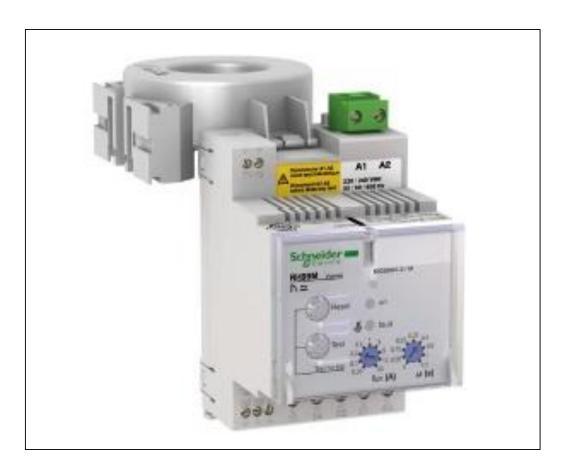

#### Product description

| Manufacturer identification       | Schneider Electric Industries SAS                                                                                                                                                                                                                                                                                                                                                                                                                                                                                 |  |  |
|-----------------------------------|-------------------------------------------------------------------------------------------------------------------------------------------------------------------------------------------------------------------------------------------------------------------------------------------------------------------------------------------------------------------------------------------------------------------------------------------------------------------------------------------------------------------|--|--|
| Brand name                        | Schneider Electric                                                                                                                                                                                                                                                                                                                                                                                                                                                                                                |  |  |
| Product function                  | The Vigirex RH10M to RH99M range of earth leakage protection relays with MA120 toroid sensor, which is designed to detect and measure the earth leakage current in an electrical installation. The relays interrupt the supply of power to the supervised network and protect the personnel against direct and indirect contact; they also protect property against fire hazards.  The representative product used for the study is the Vigirex RH99M earth leakage protection relay with an MA120 toroid sensor. |  |  |
| Product reference                 | 56173 + 50437                                                                                                                                                                                                                                                                                                                                                                                                                                                                                                     |  |  |
| Total representative product mass | 526.66 g                                                                                                                                                                                                                                                                                                                                                                                                                                                                                                          |  |  |
| Representative product dimensions | 81mm x 63mm x 65.5mm                                                                                                                                                                                                                                                                                                                                                                                                                                                                                              |  |  |
| Accessories                       | No                                                                                                                                                                                                                                                                                                                                                                                                                                                                                                                |  |  |
| Date of information release       | 12/2023                                                                                                                                                                                                                                                                                                                                                                                                                                                                                                           |  |  |