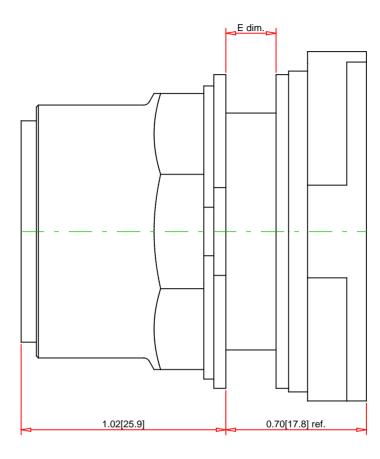

| Panel Thickness | Number |  |  |
|-----------------|--------|--|--|
| E dim.          | of     |  |  |
| inches (mm)     | Gasket |  |  |
| 1/16 (1.6)      | 4      |  |  |
| 1/8 (3.2)       | 3      |  |  |
| 3/16 (4.8)      | 2      |  |  |
| 1/4 (6.4)       | 1      |  |  |