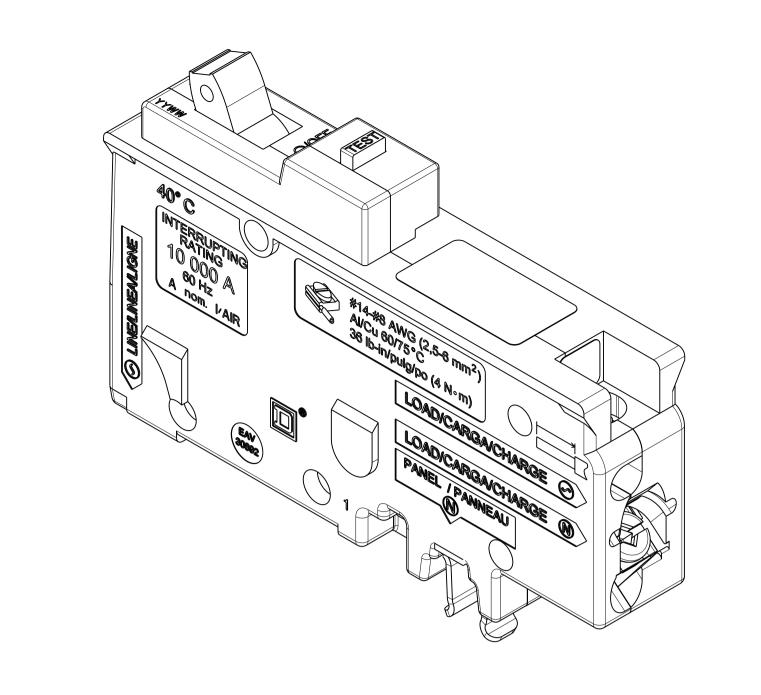

.937

1.625

EAV 30892

3.375

LOAD/CARGA/CHARGE 🔗

LOAD/CARGA/CHARGE N

PANEL / PANNEAU

| Scale: 3:2                                                                                                                                                               |                                                              | Technical Specification:                                                |        |                   | Units of measure :<br>inch |               |     |
|--------------------------------------------------------------------------------------------------------------------------------------------------------------------------|--------------------------------------------------------------|-------------------------------------------------------------------------|--------|-------------------|----------------------------|---------------|-----|
| Schneider<br>Electric                                                                                                                                                    |                                                              | Document Description: hom120PCAFI.drw                                   |        |                   |                            |               | ] H |
|                                                                                                                                                                          |                                                              | Dcoument Number: HOM120PCAFI                                            |        |                   | Doc. Rev.<br><b>NR</b>     | Sheet:<br>1/1 |     |
| e information is highly confidential and i<br>pyright reserved. This drawing must not<br>writing by the owners and must not be<br>oners in writing. This drawing must be | be used for any purpose off<br>disclosed or reproduced in an | ner than that expressly permitted<br>ny way without permission from the | State: | <b>Provisiona</b> | al                         |               |     |