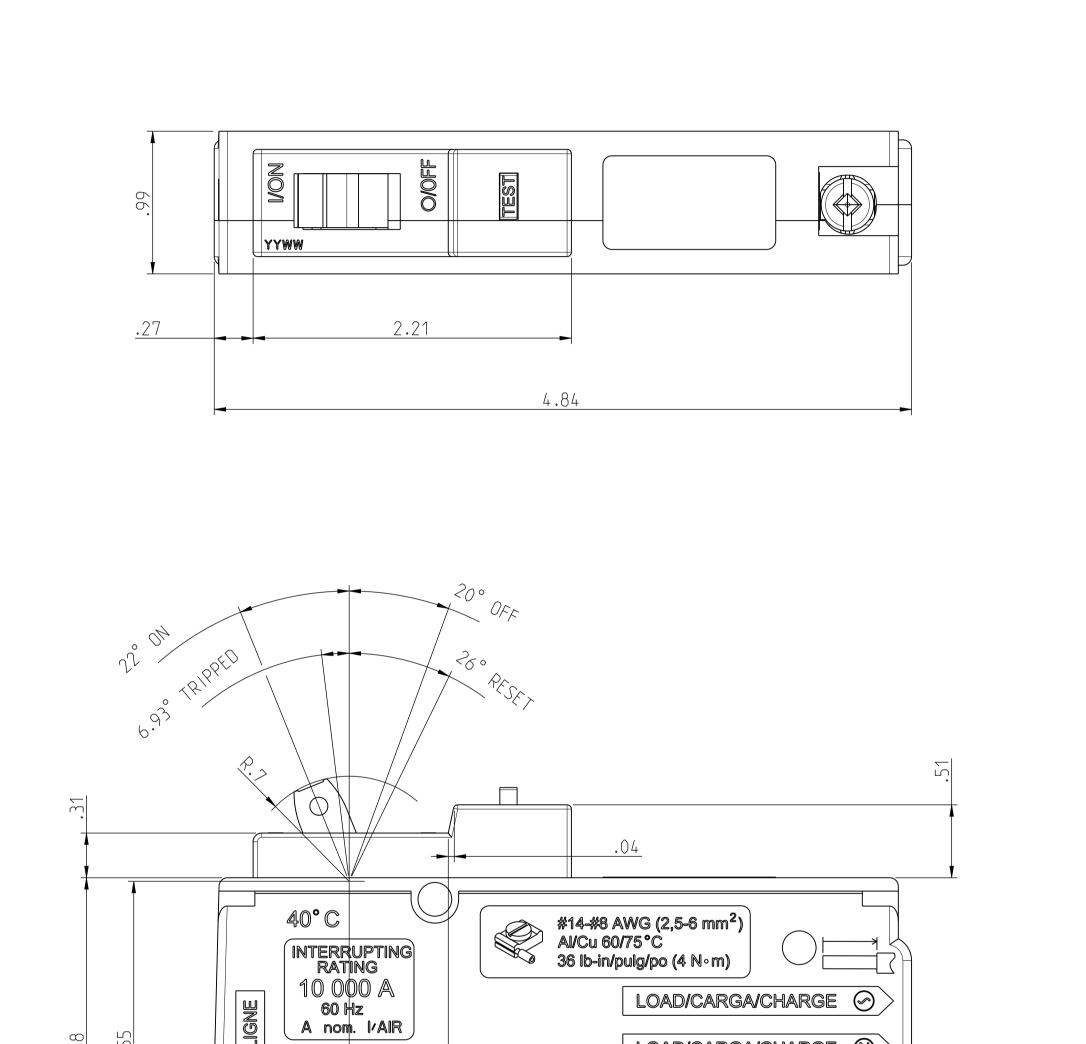

.937

1.625

EAV 30892

3.375

LOAD/CARGA/CHARGE 🔗

LOAD/CARGA/CHARGE N

PANEL / PANNEAU

| Scale: 3:2                                                                                                                                                               |                                                              | Technical Specification:                                                |        |                   | Units of measure :<br>inch |               |     |
|--------------------------------------------------------------------------------------------------------------------------------------------------------------------------|--------------------------------------------------------------|-------------------------------------------------------------------------|--------|-------------------|----------------------------|---------------|-----|
| Schneider<br>Electric                                                                                                                                                    |                                                              | Document Description: hom120PCAFI.drw                                   |        |                   |                            |               | ] H |
|                                                                                                                                                                          |                                                              | Dcoument Number: HOM120PCAFI                                            |        |                   | Doc. Rev.<br><b>NR</b>     | Sheet:<br>1/1 |     |
| e information is highly confidential and i<br>pyright reserved. This drawing must not<br>writing by the owners and must not be<br>oners in writing. This drawing must be | be used for any purpose off<br>disclosed or reproduced in an | ner than that expressly permitted<br>ny way without permission from the | State: | <b>Provisiona</b> | al                         |               |     |