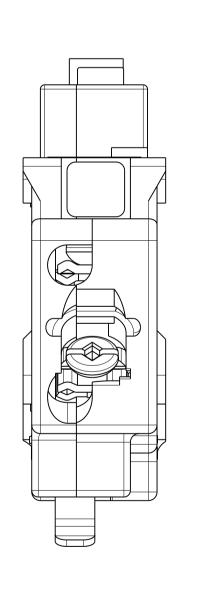

.937

1.625

EAV 30892

3.375

LOAD/CARGA/CHARGE 🔗

LOAD/CARGA/CHARGE N

PANEL / PANNEAU

| Scale: 3:2                                                                                                                                                               |                                                              | Technical Specification:                                                |        |                   | Units of measure :<br>inch |               |     |
|--------------------------------------------------------------------------------------------------------------------------------------------------------------------------|--------------------------------------------------------------|-------------------------------------------------------------------------|--------|-------------------|----------------------------|---------------|-----|
| Schneider<br>Electric                                                                                                                                                    |                                                              | Document Description: hom120PCAFI.drw                                   |        |                   |                            |               | ] H |
|                                                                                                                                                                          |                                                              | Dcoument Number: HOM120PCAFI                                            |        |                   | Doc. Rev.<br><b>NR</b>     | Sheet:<br>1/1 |     |
| e information is highly confidential and i<br>pyright reserved. This drawing must not<br>writing by the owners and must not be<br>oners in writing. This drawing must be | be used for any purpose off<br>disclosed or reproduced in an | ner than that expressly permitted<br>ny way without permission from the | State: | <b>Provisiona</b> | al                         |               |     |