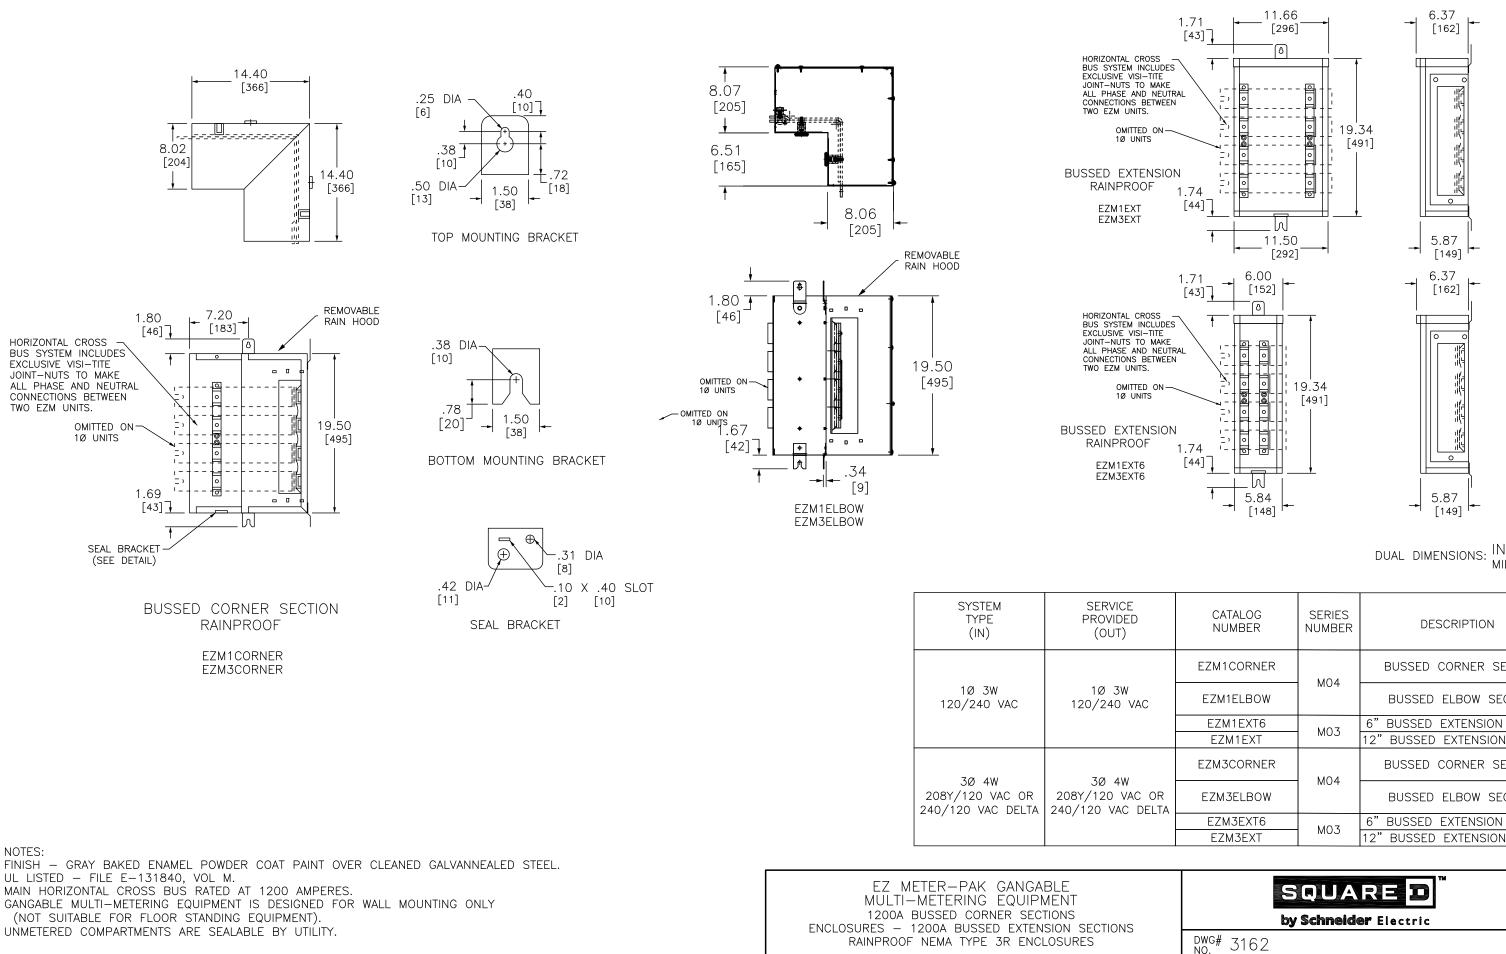

MAY 2021

DUAL DIMENSIONS: INCHES MILLIMETERS

| CATALOG<br>NUMBER | SERIES<br>NUMBER                                                                                | DESCRIPTION                                                                                                                         |
|-------------------|-------------------------------------------------------------------------------------------------|-------------------------------------------------------------------------------------------------------------------------------------|
| EZM1CORNER        | MO4                                                                                             | BUSSED CORNER SECTION                                                                                                               |
| EZM1ELBOW         |                                                                                                 | BUSSED ELBOW SECTION                                                                                                                |
| EZM1EXT6          | M03                                                                                             | 6" BUSSED EXTENSION SECTION                                                                                                         |
| EZM1EXT           |                                                                                                 | 12" BUSSED EXTENSION SECTION                                                                                                        |
| EZM3CORNER        | MO4                                                                                             | BUSSED CORNER SECTION                                                                                                               |
| EZM3ELBOW         |                                                                                                 | BUSSED ELBOW SECTION                                                                                                                |
| EZM3EXT6          | M03                                                                                             | 6" BUSSED EXTENSION SECTION                                                                                                         |
| EZM3EXT           |                                                                                                 | 12" BUSSED EXTENSION SECTION                                                                                                        |
|                   | NUMBER<br>EZM1CORNER<br>EZM1ELBOW<br>EZM1EXT6<br>EZM1EXT<br>EZM3CORNER<br>EZM3ELBOW<br>EZM3EXT6 | NUMBER NUMBER<br>EZM1CORNER<br>EZM1ELBOW<br>EZM1ELBOW<br>EZM1EXT6<br>M03<br>EZM3CORNER<br>EZM3ELBOW<br>EZM3ELBOW<br>EZM3EXT6<br>M03 |