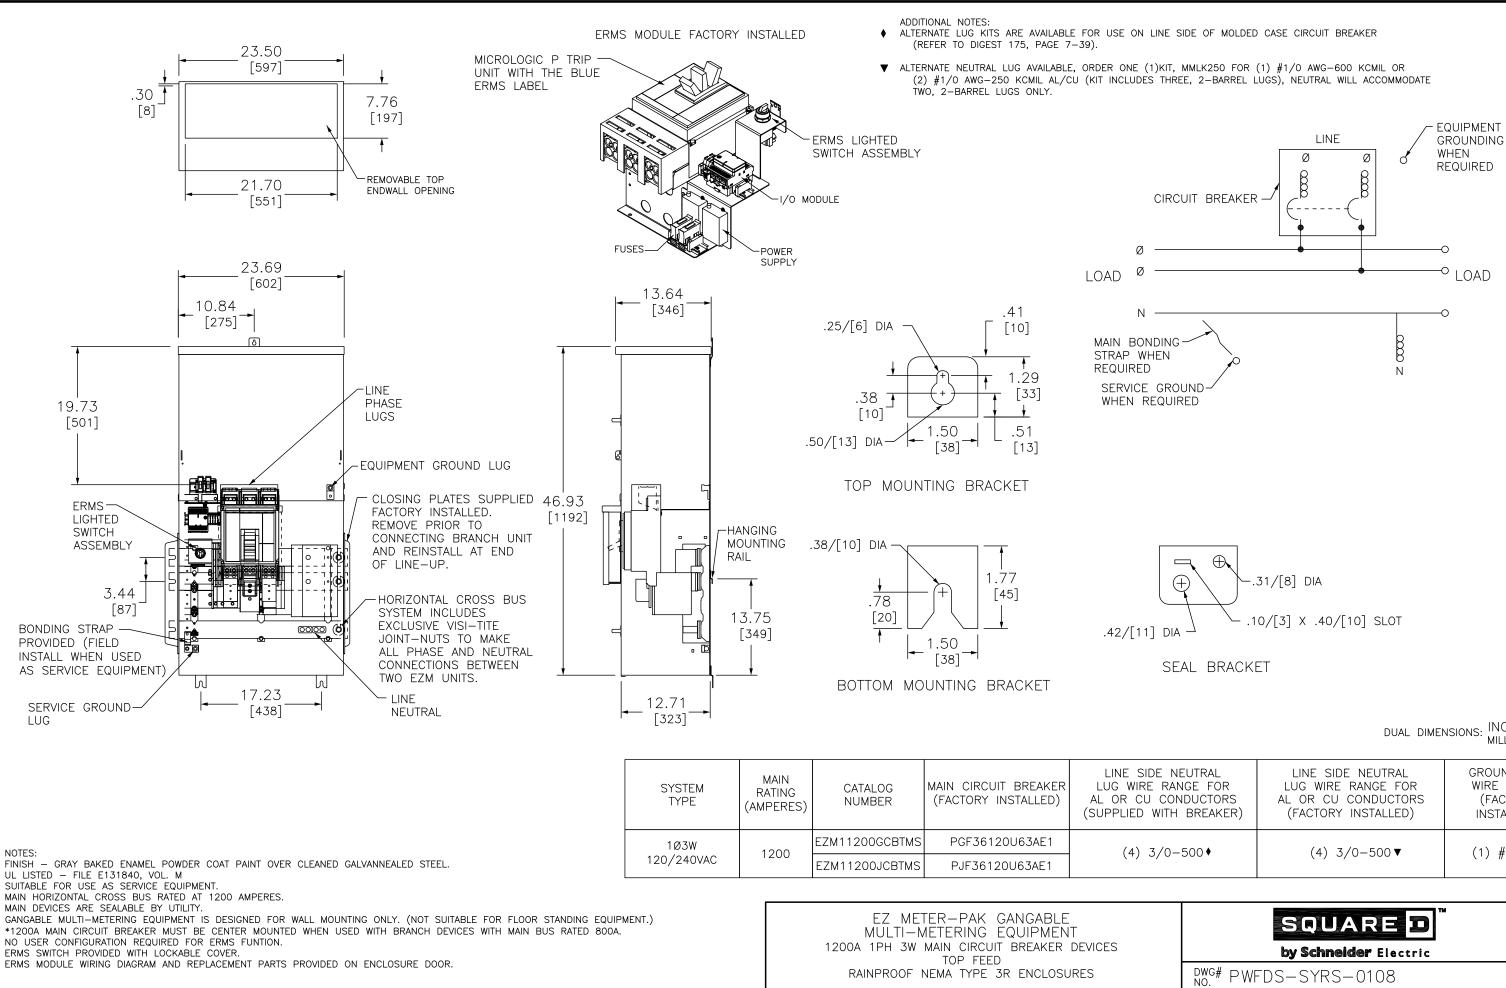

| <b>by Schneider</b> Electric |  |
|------------------------------|--|
| DWG# PWFDS-SYRS-0108         |  |

|                                                      |                                                                                       | MILLIMILILINS                                      |
|------------------------------------------------------|---------------------------------------------------------------------------------------|----------------------------------------------------|
| E NEUTRAL<br>RANGE FOR<br>CONDUCTORS<br>ITH BREAKER) | LINE SIDE NEUTRAL<br>LUG WIRE RANGE FOR<br>AL OR CU CONDUCTORS<br>(FACTORY INSTALLED) | GROUND LUG<br>WIRE RANGE<br>(FACTORY<br>INSTALLED) |
| ′0−500♦                                              | (4) 3/0-500▼                                                                          | (1) #6-300                                         |

DUAL DIMENSIONS: INCHES