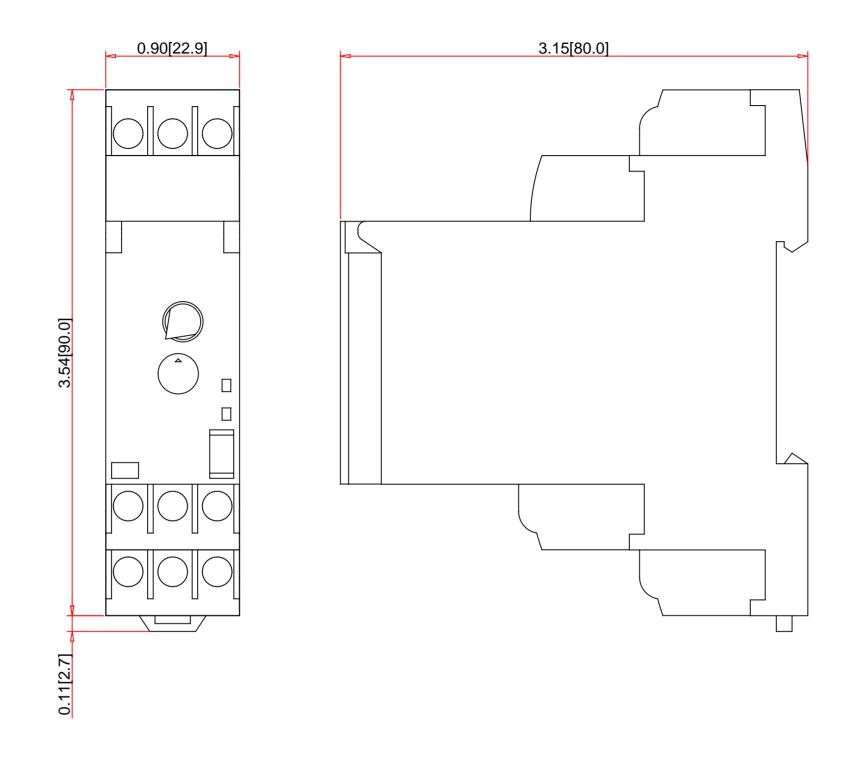

Note:

Drawings Not To Scale
Drawings Subject to Change Without Notice
Dimensions are inches next to [Millimeters]

Part No.: