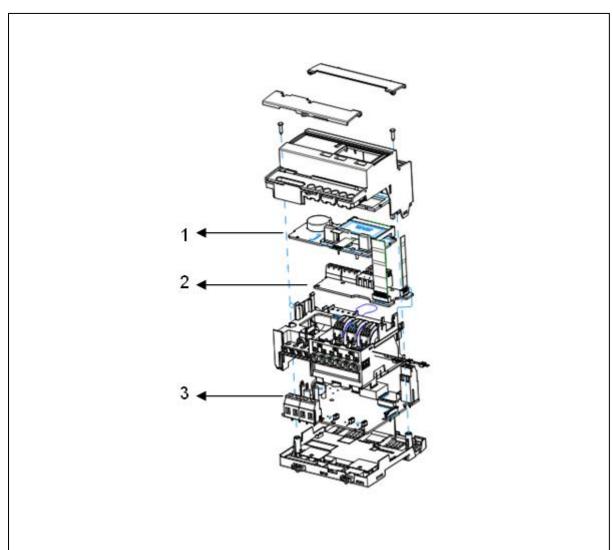

The components of the products that optimize the recycling performances are listed, identified and located hereunder.

| Number on drawing                                                                 | Components             | Comment |                          |
|-----------------------------------------------------------------------------------|------------------------|---------|--------------------------|
| Components listed for special treatment which improves the recycling performances |                        |         |                          |
| 1                                                                                 | Printed circuit boards | 29.5 g  | HMI PCBA with LCD screen |
| 2                                                                                 | Printed circuit boards | 17.3 g  | Communication PCBA       |
| 3                                                                                 | Printed circuit boards | 55.6 g  | Main PCBA                |