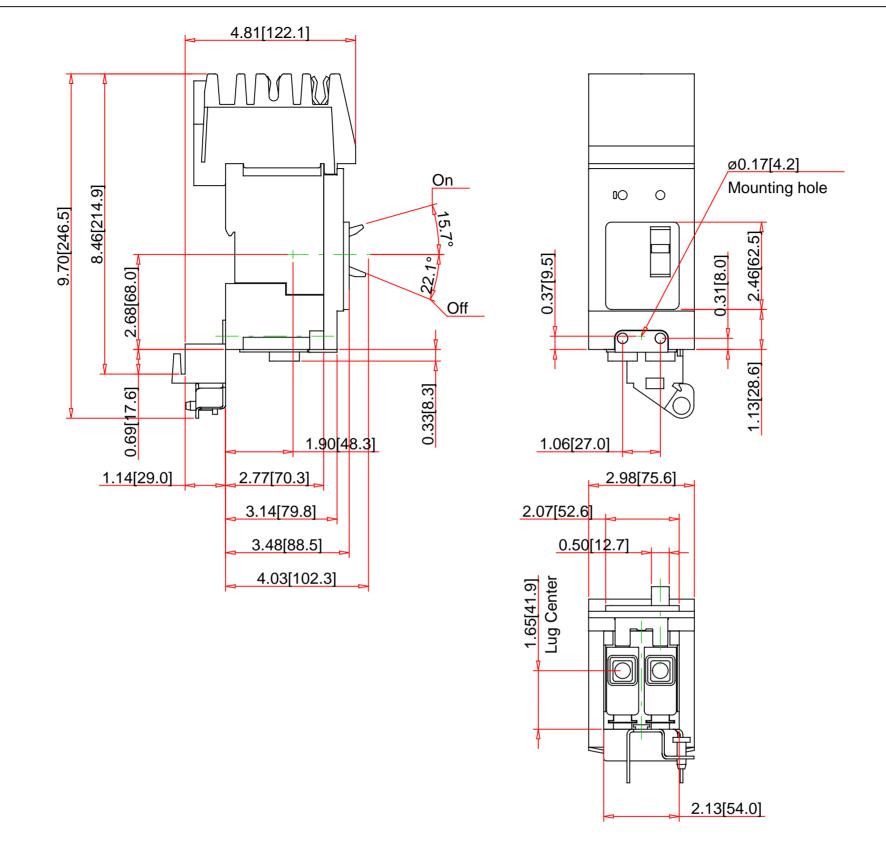

Note:

Drawings Not To Scale
Drawings Subject to Change Without Notice
Dimensions are inches next to [Millimeters]

**Technical Information:** 

General Application: Approvals: Mounting Type: Terminal Type:

Weight:
Depth:
Height:
Width:

Provides overload and short circuit protection UL Listed - CSA Certified - IEC Rated I-Line

ON end: I-Line / OFF end: Mechanical Lugs

Mounting Height:

Description: Number of Poles: Ampere Rating:
Voltage Rating:
Interrupting Rating:
Circuit Breaker Rating:
Fixed AC Magnetic Trip:

PowerPact B-Frame Thermal Magnetic Circuit Breaker 2-Pole 035 480Y/277 VAC 25kA at240VAC 18kA at480Y/277VAC