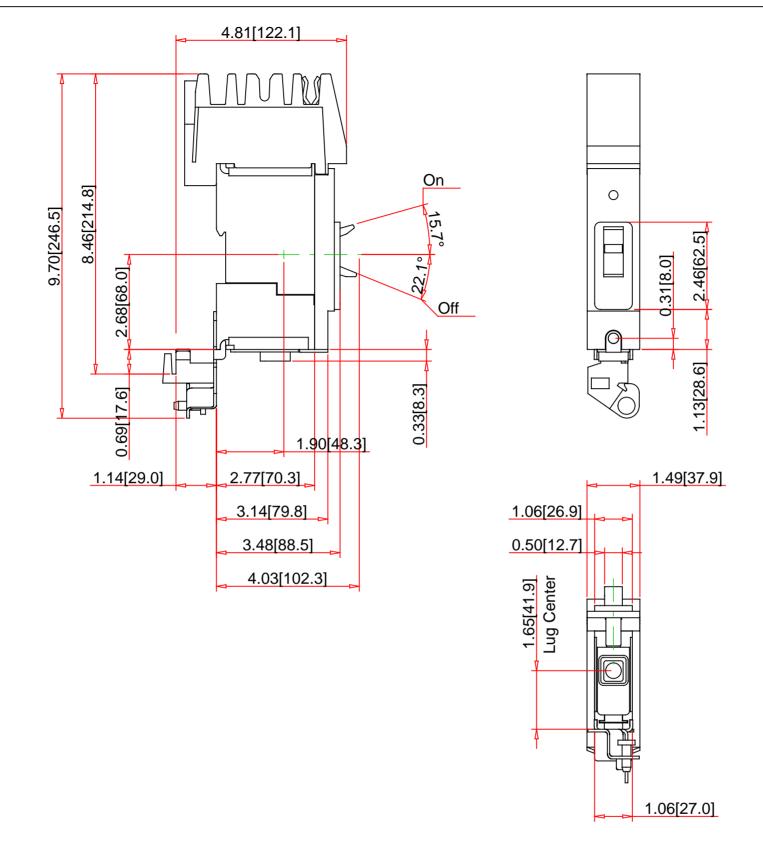

Note:

Drawings Not To Scale
Drawings Subject to Change Without Notice
Dimensions are inches next to [Millimeters]

Part No.:

Specification:

**Technical Information:** General Application: Approvals: Mounting Type: Terminal Type: Provides overload and short circuit protection UL Listed - CSA Certified - IEC Rated I-Line ON end: I-Line / OFF end: Mechanical Lugs Weight:
Depth:
Height:
Width:

1.5 Mounting Height:

Description:
Number of Poles:
Ampere Rating:
Voltage Rating:
Interrupting Rating:
Circuit Breaker Rating:
Fixed AC Magnetic Trip:

PowerPact B-Frame Thermal Magnetic Circuit Breaker 1-Pole 080 480Y/277 VAC 25kA at240VAC 18kA at480Y/277VAC

80% Rated Hold: 800A - Trip: 1200A