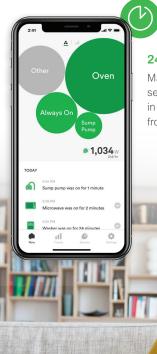

#### Smarter homes are safer homes.

The system monitors your entire home's electricity use, so it notices when your garage door opens, or your curling iron is left on.

A growing aray of smart device integrations including Philips® Hue, Wemo® Insight and Kasa<sup>™</sup> smartplugs enable you to take action directly within the app.

### **Custom notifications**

Create mobile alerts for when your garage door opens, your dryer turns off, your curling iron is left on, and much more.

Comfort,

safety, and simplicity, the difference is

WISER ENERGY.