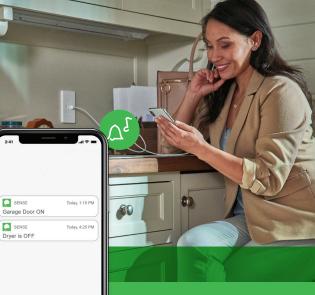

### **Custom notifications**

Create mobile alerts for when your garage door opens, your dryer turns off, your curling iron is left on, and much more.

Comfort,

safety, and simplicity, the difference is

WISER ENERGY.

### The latest in machine learning:

SENSE

Wiser

Dryer is OFF

Wiser Energy uses machine learning to identify the specific signals from each of your home's devices. In a short period of time, it learns to distinguish your dishwasher from your dryer. That way, you can see exactly what devices are powered on, historically and in real time.