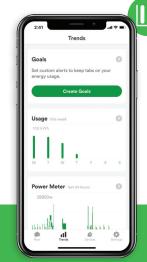

#### Manage energy

Use the app's intuitive tools to set energy usage goals, estimate your monthly energy bills, and cut down on energy waste.

## Energy management

There's no reason your home's electrical bill should be a mystery. Wiser Energy solves the mystery with insights that help you keep the household budget on track.

#### Wiser Energy offers three ways to save:

- 1. Identifies energy waste, helping you reduce
- 2. Advises you on how to take advantage of cheaper, off-peak energy
- 3. Optimizes your solar power system by monitoring its production and your system's return on investment