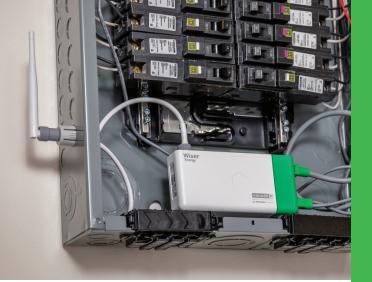

# How does Wiser Energy transform your home?

Wiser Energy installs in your home's electrical panel, and uses machine learning to detect your home's electronics — dishwashers, computers, HVAC systems, you name it.

From there, Wiser Energy monitors your home's historical and real-time energy use down to the device level and, through the Square D edition of the Sense app, offers you deep insights into energy use, appliance health, and safety issues.