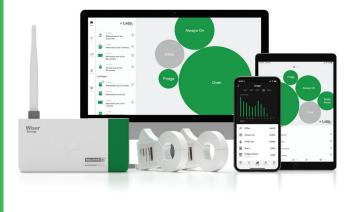

# Meet Wiser Energy

Wiser Energy from Square D<sup>™</sup> is an integral part of any smart home. As a home energy monitor, it notifies you when devices are on or off and tracks your energy use in real time, creating a safer and more efficient home.

### 24/7 access

Make any device smart by seeing what's powered on in your home at any time, from anywhere.

#### Manage energy

Use the app's intuitive tools to set energy usage goals, estimate your monthly energy bills, and cut down on energy waste.