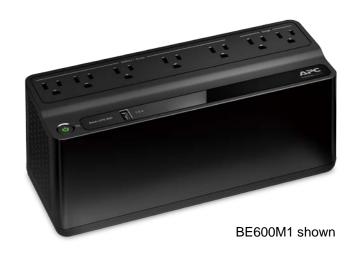

## The Next Generation of Back-UPS BE425M, BE600M1, BE850M2

| Existing model | Next Generation Model |
|----------------|-----------------------|
| BE350G         | BE425M                |
| BE550G         | BE600M1               |
| BE750G         | BE850M2               |

More Battery Backup Outlets: Power more of your critical electronics during a power outage; the new Back-UPS have more outlets than ever before.

Outlet Spacing: Wide outlet spacing allows you to connect bulky transformers without covering other outlets.

Smaller and Lighter: The new Back-UPS is smaller and lighter than previous models, allowing you to easily relocate and position your UPS in any environment.