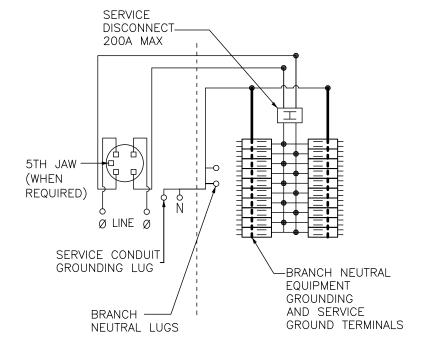

MAIN CIRCUIT BREAKER 200A MAX. BUS RATING 225A MAX.

TWO SINGLE POLE, ONE PLUG-ON SPACE TYPE HOMT OR ONE SINGLE POLE TYPE HOM OR HOMP.
TWO POLE TYPE HOM, HOMA OR HOMT (15-110A) MAY PLUG ON TWO ADJACENT SPACES. TWO POLE TYPE HOMA (150-200A) MAY PLUG ON FOUR ADJACENT SPACES.

> USE 15-110A AND 150-200A BRANCH BREAKERS ONLY TOTAL CIRCUIT BREAKERS HANDLE RATING NOT TO EXCEED 170A PER BRANCH CIRCUIT CONNECTOR.

A SQUARE D UL LISTED SECONDARY SURGE ARRESTER MAY PLUG ON TWO ADJACENT SPACES. ORDER CATALOG NO.HOM2175SB