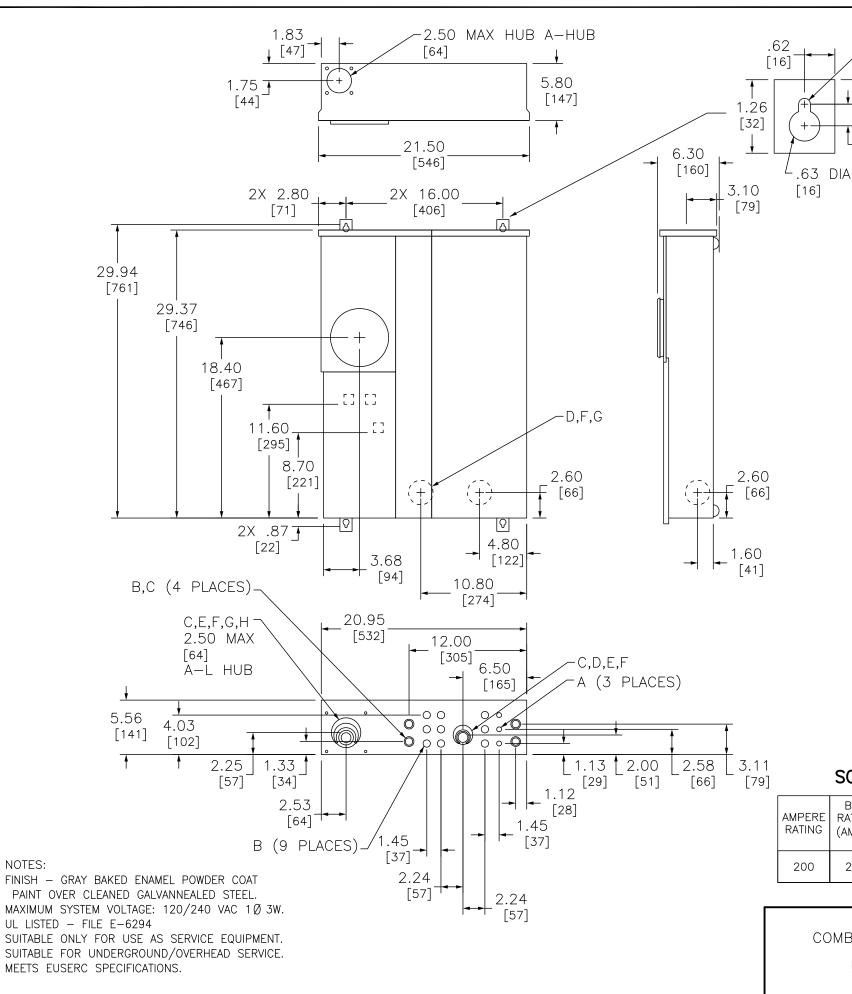

| KNOCKOUTS |              |          |  |  |  |  |  |  |
|-----------|--------------|----------|--|--|--|--|--|--|
| SYMBOL    | CONDUIT SIZE |          |  |  |  |  |  |  |
| SIMBOL    | IN           | MM       |  |  |  |  |  |  |
| Α         | .50          | 13       |  |  |  |  |  |  |
| В         | .75          | 19       |  |  |  |  |  |  |
| С         | 1.00         | 25<br>32 |  |  |  |  |  |  |
| D         | 1.25         |          |  |  |  |  |  |  |
| Е         | 1.50         | 38       |  |  |  |  |  |  |
| F         | 2.00         | 51       |  |  |  |  |  |  |
| G         | 2.50         | 64       |  |  |  |  |  |  |
| Н         | 3.00         | 76       |  |  |  |  |  |  |

SC2040M200PS

.24 DIA

.50

<sup>-</sup>[13]

[6]

.44

[11]

INCHES DUAL DIMENSIONS: **MILLIMETERS** 

| AMPERE<br>RATING | BUS<br>RATING<br>(AMPS) | FACTORY<br>INSTALLED<br>BYPASS<br>TYPE | SHORT<br>CIRCUIT<br>CURRENT<br>RATING | CATALOG<br>NUMBER | SERIES | SPACES | MAXIMUM NUMBER<br>OF SINGLE POLE<br>HOM CIRCUITS | LINE SIDE<br>PHASE &<br>NEUTRAL LUGS<br>(AWG/KCMIL) | LARGE BRANCH<br>NEUTRAL<br>AWG |
|------------------|-------------------------|----------------------------------------|---------------------------------------|-------------------|--------|--------|--------------------------------------------------|-----------------------------------------------------|--------------------------------|
| 200              | 225                     | NONE                                   | 22K                                   | SC2040M200PS      | MO1    | 20     | 40                                               | #4-250 CU/AL                                        | #14-2/0 CU/AL                  |

COMBINATION SERVICE ENTRANCE DEVICES RING TYPE RAINPROOF NEMA TYPE 3R ENCLOSURE SURFACE ONLY

SQUARE by Schneider Electric

DWG# PWFDS-SYRS-0088

NOTES: