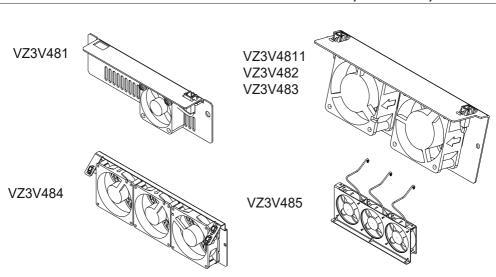

# Altivar Soft Starter ATS480, ATS48

Fan kits VZ3V481, VZV4811,VZ3V482 VZ3V483, VZ3V484, VZ3V485

### ATS480D32Y...ATS480D38Y ATS48D32●...ATS48D38●

VZ3V481

#### VZ3V4811, VZ3V482, VZ3V483

### ATS480C21Y...ATS480C32Y ATS48C21●...ATS48C32●

VZ3V484

#### ATS480C41Y...ATS480C66Y / ATS48C41 ... ATS48C66 ...

VZ3V485