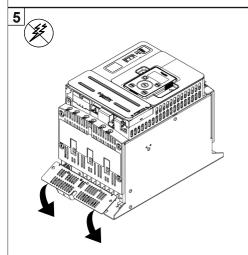

ment.
- Before performing work and/or applying voltage on the equipment, follow the instructions given in the appropriate installation manual.

Failure to follow these instructions will result in death or serious injury.



#### SHARP FDGFS



Use all necessary personal protective equipment (PPE) such as gloves when performing any type of work whatsoever on or with this product.

Failure to follow these instructions can result in injury or equipment damage.

Electrical equipment should be installed, operated, serviced, and maintained only by qualifed personnel. No responsibility is assumed by Schneider Electric for any consequences arising out of the use of this product.

© 2021 Schneider Electric. All Rights Reserved.



### ATS480D32Y...ATS480D38Y ATS48D32●...ATS48D38●

VZ3V481













## ATS480D47Y...ATS480C17Y

#### VZ3V4811, VZ3V482, VZ3V483



### ATS480C21Y...ATS480C32Y ATS48C21●...ATS48C32●

VZ3V484



#### ATS480C41Y...ATS480C66Y / ATS48C41 ... ATS48C66 ...

VZ3V485