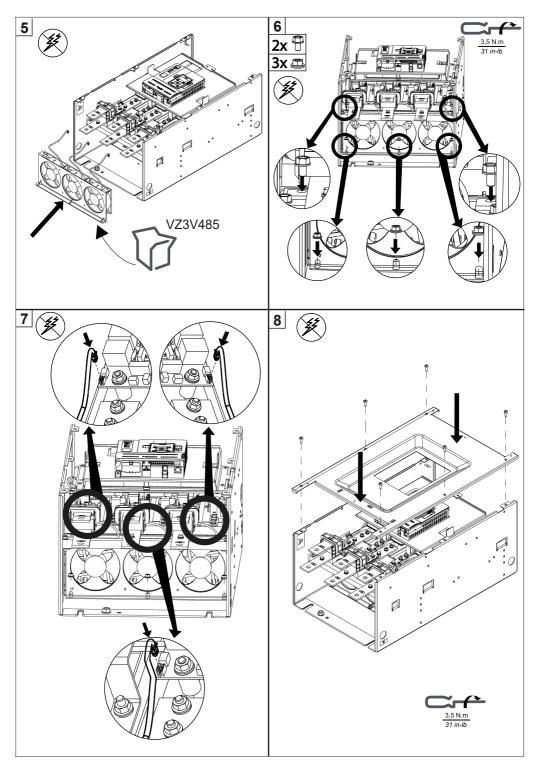

serious injury.



#### SHARP FDGFS



Use all necessary personal protective equipment (PPE) such as gloves when performing any type of work whatsoever on or with this product.

Failure to follow these instructions can result in injury or equipment damage.

Electrical equipment should be installed, operated, serviced, and maintained only by qualifed personnel. No responsibility is assumed by Schneider Electric for any consequences arising out of the use of this product.

© 2021 Schneider Electric. All Rights Reserved.



### ATS480D32Y...ATS480D38Y ATS48D32●...ATS48D38●

VZ3V481













## ATS480D47Y...ATS480C17Y

#### VZ3V4811, VZ3V482, VZ3V483



### ATS480C21Y...ATS480C32Y ATS48C21●...ATS48C32●

VZ3V484



#### ATS480C41Y...ATS480C66Y / ATS48C41 ... ATS48C66 ...

VZ3V485