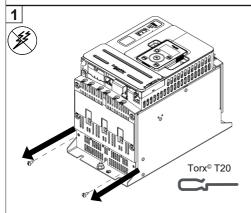

#### A A DANGER

#### HAZARD OF ELECTRIC SHOCK, EXPLOSION, OR ARC FLASH

- Only appropriately trained persons who are familiar with and fully understand the contents of the
  present manual and all other pertinent product documentation and who have received all
  necessary training to recognize and avoid hazards involved are authorized to work on and with
  this equipment.
- Installation, adjustment, repair, and maintenance must be performed by gualified personnel.
- Verify compliance with all local and national electrical code requirements as well as all other applicable regulations with respect to grounding of all equipment.
- Before performing work and/or applying voltage on the equipment, follow the instructions given in the appropriate installation manual.

Failure to follow these instructions will result in death or serious injury.