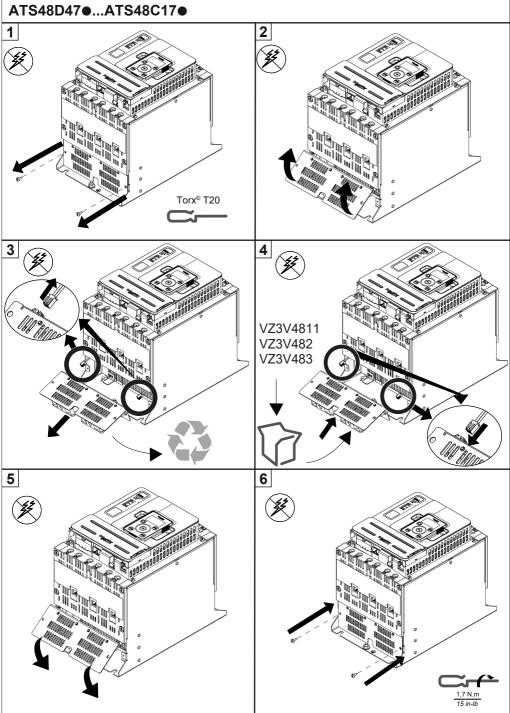

ipment, follow the instructions given in the appropriate installation manual.

Failure to follow these instructions will result in death or serious injury.



#### SHARP FDGFS



Use all necessary personal protective equipment (PPE) such as gloves when performing any type of work whatsoever on or with this product.

Failure to follow these instructions can result in injury or equipment damage.

Electrical equipment should be installed, operated, serviced, and maintained only by qualifed personnel. No responsibility is assumed by Schneider Electric for any consequences arising out of the use of this product.

© 2021 Schneider Electric. All Rights Reserved.



### ATS480D32Y...ATS480D38Y ATS48D32●...ATS48D38●

VZ3V481













## ATS480D47Y...ATS480C17Y

#### VZ3V4811, VZ3V482, VZ3V483



### ATS480C21Y...ATS480C32Y ATS48C21●...ATS48C32●

VZ3V484



#### ATS480C41Y...ATS480C66Y / ATS48C41 ... ATS48C66 ...

VZ3V485