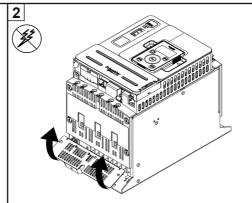

#### A A DANGER

#### HAZARD OF ELECTRIC SHOCK, EXPLOSION, OR ARC FLASH

- Only appropriately trained persons who are familiar with and fully understand the contents of the
  present manual and all other pertinent product documentation and who have received all
  necessary training to recognize and avoid hazards involved are authorized to work on and with
  this equipment.
- Installation, adjustment, repair, and maintenance must be performed by gualified personnel.
- Verify compliance with all local and national electrical code requirements as well as all other applicable regulations with respect to grounding of all equipment.
- Before performing work and/or applying voltage on the equipment, follow the instructions given in the appropriate installation manual.

Failure to follow these instructions will result in death or serious injury.