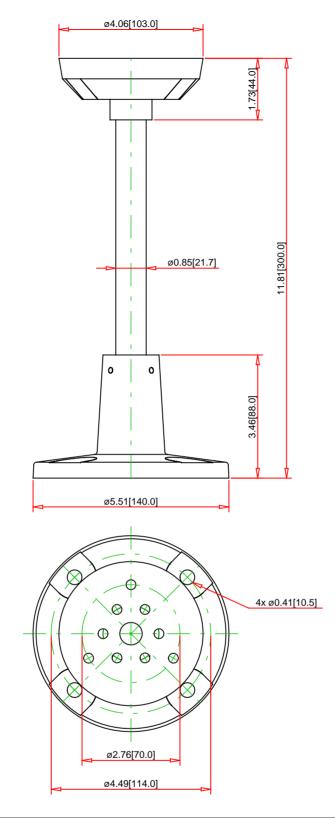

Note:

Drawings Not To Scale
Drawings Subject to Change Without Notice
Dimensions are inches next to [Millimeters]

Part No.: