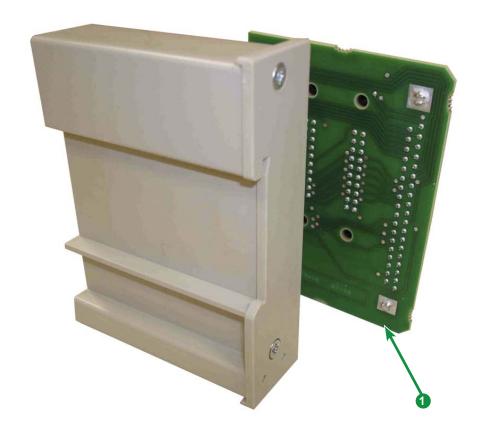

## **Reuse** ⇒ **Separation for special treament** ⇒ **Other dismantling** ⇒ **Shredding**

The components of the products that optimize the recycling performances are listed, identified and located hereunder.

| Comment           | Number on drawing | Components            | Weight (g) | Comment |
|-------------------|-------------------|-----------------------|------------|---------|
| Special treatment | 0                 | Printed Circuit Board | 41         | -       |