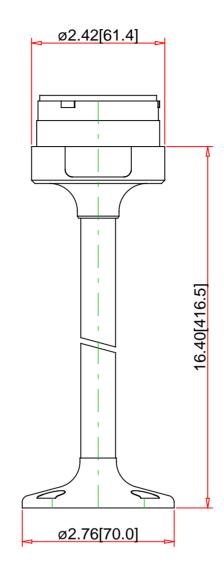

Note:

Drawings Not To Scale
Drawings Subject to Change Without Notice
Dimensions are inches next to [Millimeters]

Part No.:

## Specification:

60mm Tower Mounting Base with 400mm Black Tube

PC(UL94 V-0) PBT + ABS(UL94 V-0) Aluminum