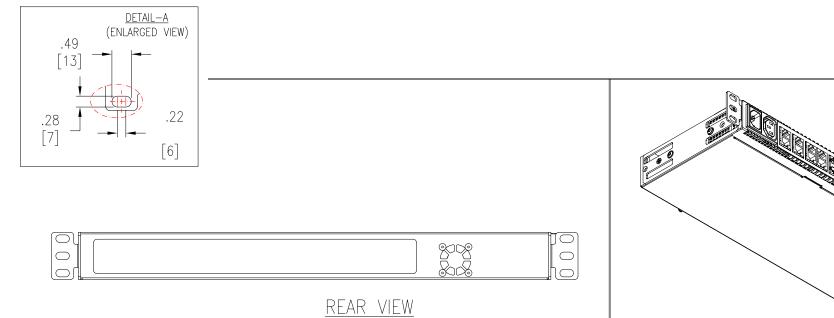

## FRONT VIEW

- 1. INSTALLATION SHALL COMPLY WITH ALL APPLICABLE NATIONAL, STATE AND LOCAL CODES.
  2. REFER TO PRODUCT DOCUMENTATION FOR ADDITIONAL DETAILS PRIOR TO INSTALLATION AND SITE PREPARATION WORK.
- 3. ALL DIMENSIONS ARE IN INCHES [MILLIMETERS].

THIS DRAWING AND SPECIFICATIONS HEREIN ARE THE PROPERTY OF SCHNEIDER ELECTRIC AND SHALL NOT BE COPIED, REPRODUCED OR USED IN WHOLE OR IN PART, AS THE BASIS FOR THE MANUFACTURE OR SALE OF ITEMS WITHOUT WRITTEN PERMISSION FROM SCHNEIDER ELECTRIC. THIS DRAWING IS BASED UPON LATEST AVAILABLE INFORMATION AND IS SUBJECT TO CHANGE WITHOUT NOTICE.

| TITLE: | NETBOTZ                   |
|--------|---------------------------|
|        | ID ENVIRONMENT MONITORING |
| R/     | CK MONITOR-0750           |

|  | TITLE: NETBOTZ SECURITY AND ENVIRONMENT | DWG NO: NBRK0750 |              |              | REV.      |            |
|--|-----------------------------------------|------------------|--------------|--------------|-----------|------------|
|  |                                         |                  | DRAWN BY:    | K.NAGENDRA   | 17-0CT-18 | THIRD      |
|  |                                         |                  | ENGINEER:    | Steven Brown | 17-0CT-18 | ANGLE      |
|  | PROJECT: DRAWINGS                       | SHEET 1 OF 2     | APPROVED BY: | Steven Brown | 17-0CT-18 | PROJECTION |