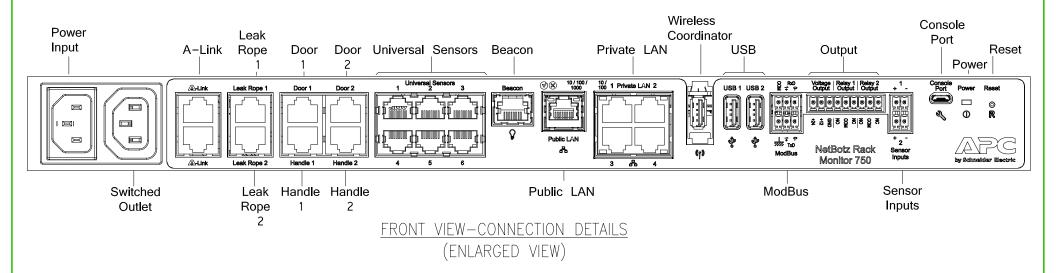

| • | TITLE: NETBOTZ SECURITY AND ENVIRONMENT MONITORING RACK MONITOR-0750 |
|---|----------------------------------------------------------------------|
| • | FRONT CONNECTION DETAILS                                             |

| TITLE: NETBOTZ SECURITY AND ENVIRONMENT MONITORING | DWG NO: NBRK0750 |              |           | REV.       |
|----------------------------------------------------|------------------|--------------|-----------|------------|
| RACK MONITOR-0750                                  | DRAWN BY:        | K.NAGENDRA   | 17-0CT-18 | THIRD      |
| FRONT CONNECTION DETAILS                           | ENGINEER:        | Steven Brown | 17-0CT-18 | ANGLE      |
| PROJECT: DRAWINGS SHEET 2 OF :                     | 2 APPROVED BY:   | Steven Brown | 17-0CT-18 | PROJECTION |