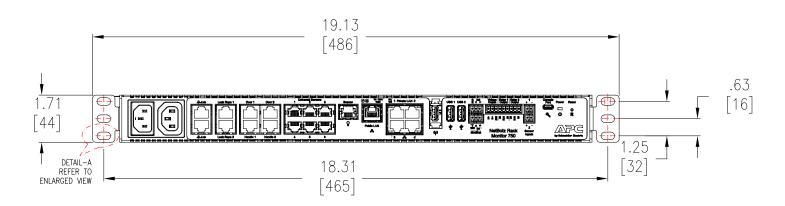

## FRONT VIEW

- 1. INSTALLATION SHALL COMPLY WITH ALL APPLICABLE NATIONAL, STATE AND LOCAL CODES.
  2. REFER TO PRODUCT DOCUMENTATION FOR ADDITIONAL DETAILS PRIOR TO INSTALLATION AND SITE PREPARATION WORK.
- 3. ALL DIMENSIONS ARE IN INCHES [MILLIMETERS].

THIS DRAWING AND SPECIFICATIONS HEREIN ARE THE PROPERTY OF SCHNEIDER ELECTRIC AND SHALL NOT BE COPIED, REPRODUCED OR USED IN WHOLE OR IN PART, AS THE BASIS FOR THE MANUFACTURE OR SALE OF ITEMS WITHOUT WRITTEN PERMISSION FROM SCHNEIDER ELECTRIC. THIS DRAWING IS BASED UPON LATEST AVAILABLE INFORMATION AND IS SUBJECT TO CHANGE WITHOUT NOTICE.

| TITLE: | NETBOTZ                   |
|--------|---------------------------|
|        | ID ENVIRONMENT MONITORING |
| R/     | CK MONITOR-0750           |

|  | TITLE: NETBOTZ SECURITY AND ENVIRONMENT | DWG NO: NBRK0750 |              |              | REV.      |            |
|--|-----------------------------------------|------------------|--------------|--------------|-----------|------------|
|  |                                         |                  | DRAWN BY:    | K.NAGENDRA   | 17-0CT-18 | THIRD      |
|  |                                         |                  | ENGINEER:    | Steven Brown | 17-0CT-18 | ANGLE      |
|  | PROJECT: DRAWINGS                       | SHEET 1 OF 2     | APPROVED BY: | Steven Brown | 17-0CT-18 | PROJECTION |