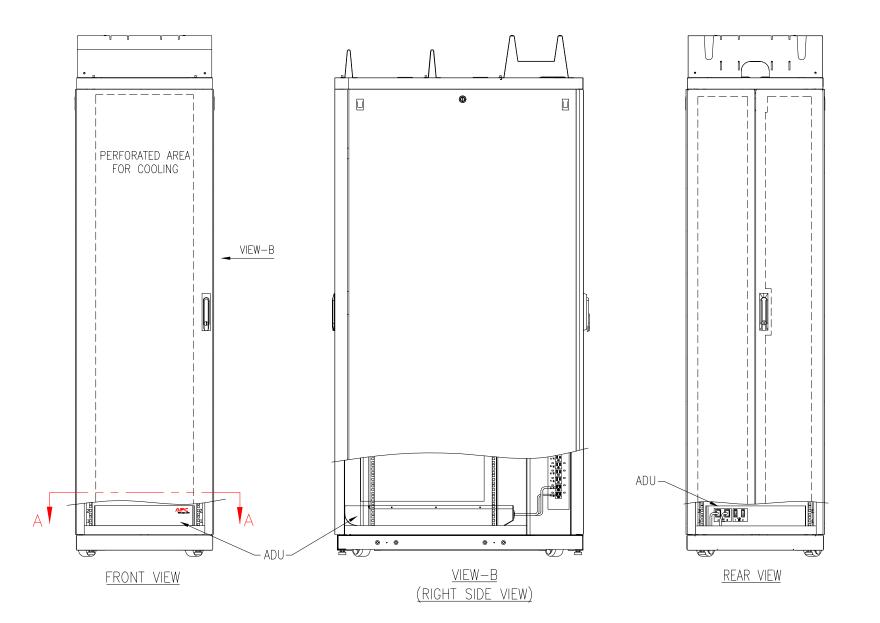

## NOTE:

- 1. PLEASE REFER TO INSTALLATION MANUAL
- 2. INSTALLATION IS TYPICAL FOR ALL 600mm WIDE UNITS
- 3. SOME STRUCTURAL DETAILS HAVE BEEN OMITTED FOR CLARITY
- 4. INSTALLATION MUST COMPLY WITH ALL APPLICABLE NATIONAL AND LOCAL ELECTRICAL REGULATIONS.

## NOTE:

- 1. PLEASE REFER TO INSTALLATION MANUAL
- 2. INSTALLATION IS TYPICAL FOR ALL 600mm WIDE UNITS
- 3. SOME STRUCTURAL DETAILS HAVE BEEN OMITTED FOR CLARITY
- 4. INSTALLATION MUST COMPLY WITH NATIONAL AND LOCAL ELECTRICAL REGULATIONS.