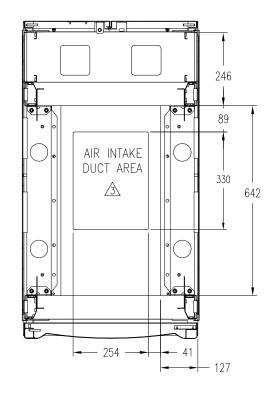

2. ALL DIMENSIONS ARE IN MILLIMETERS.

m riangle 3. AIR INTAKE DUCT IS SHOWN AND USED FOR RAISED FLOOR APPLICATIONS ONLY

4. SOME STRUCTURAL DETAILS IN THESE SECTION VIEWS HAVE BEEN OMITTED FOR CLARITY

5. INSTALLATION MUST COMPLY WITH NATIONAL AND LOCAL ELECTRICAL REGULATIONS.

| NOTE | • |
|------|---|
| NUL  | • |

- 1. PLEASE REFER TO INSTALLATION MANUAL
- 2. ALL DIMENSIONS ARE IN MILLIMETERS.
- riangle 3. AIR INTAKE DUCT IS SHOWN AND USED FOR RAISED FLOOR APPLICATIONS ONLY
  - 4. SOME STRUCTURAL DETAILS IN THESE SECTION VIEWS HAVE BEEN OMITTED FOR CLARITY
  - 5. INSTALLATION MUST COMPLY WITH NATIONAL AND LOCAL ELECTRICAL REGULATIONS.