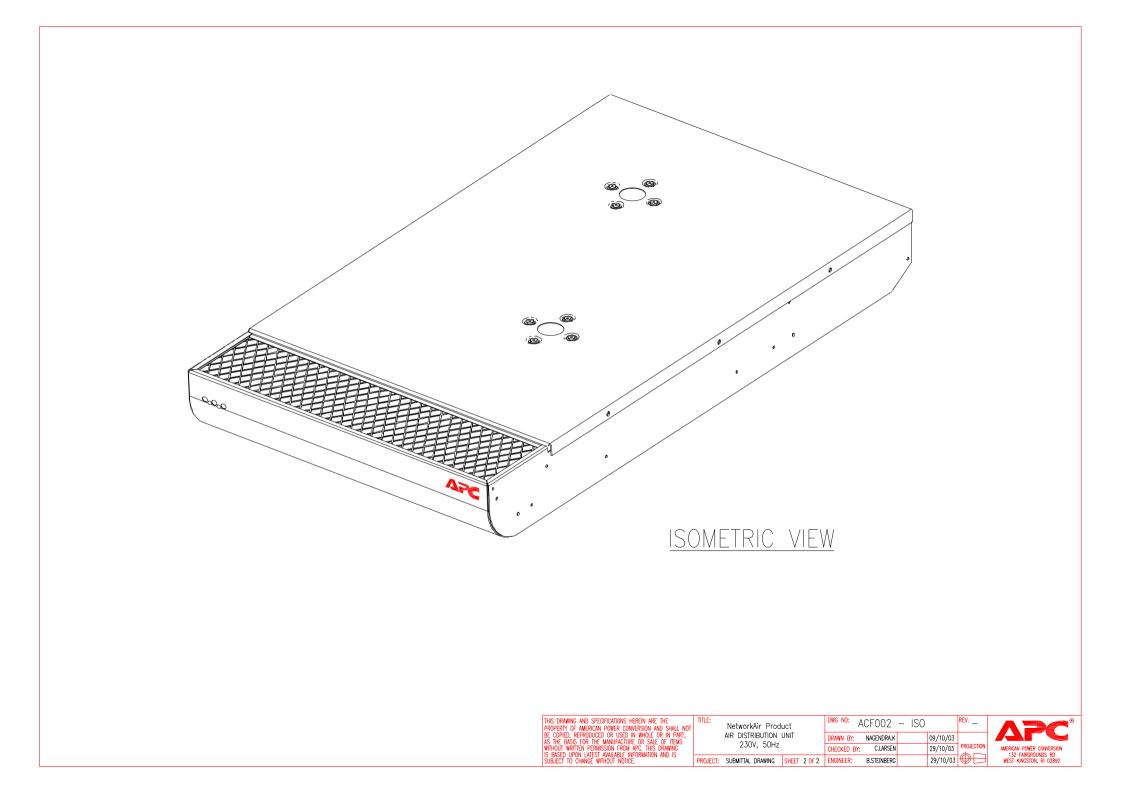

 
 DWG
 NO: NSH-2100VX+ACF002-MM1

 600mm
 W X 1070mm
 D, BASE
 UNIT

 WITH AIR
 DISTRIBUTION
 INSTALLED
 DRWM BY:
 E.DICHENKO
 10/10/03

 PROJECT:
 SUBMITAL DRAWINGS
 SHEET
 1 0 7
 SINGHER:
 B.STEINBERG
 30/10/03