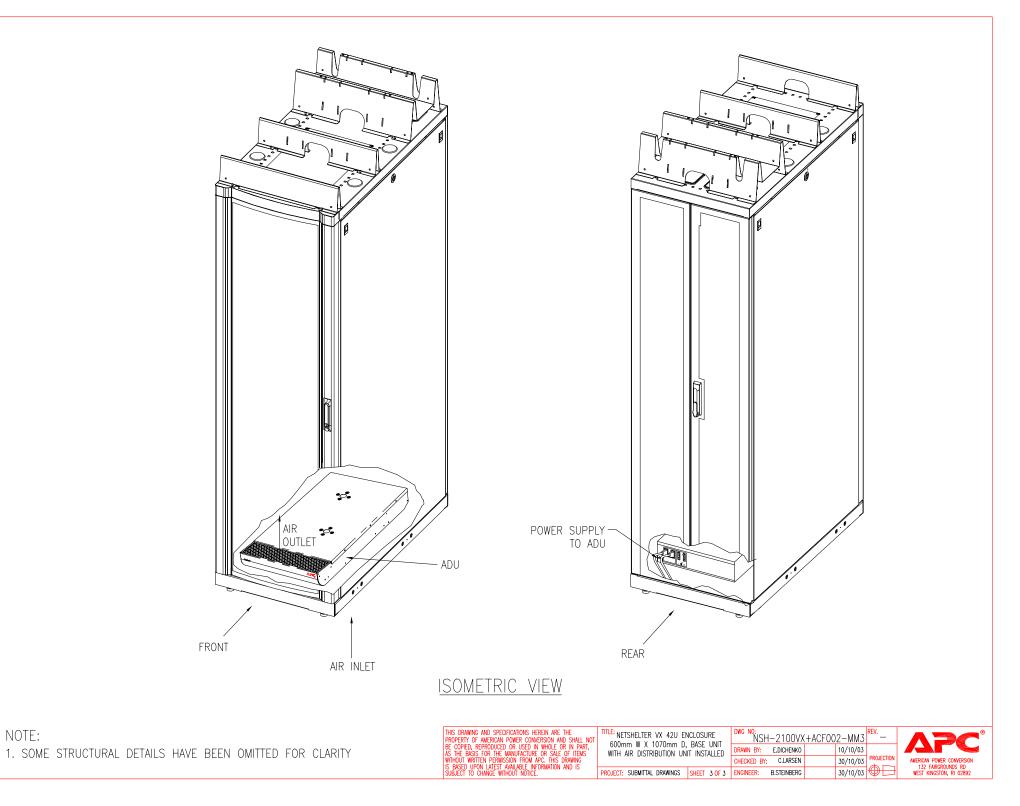

## NOTE:

- 1. PLEASE REFER TO INSTALLATION MANUAL
- 2. INSTALLATION IS TYPICAL FOR ALL 600mm WIDE UNITS
- 3. SOME STRUCTURAL DETAILS HAVE BEEN OMITTED FOR CLARITY
- 4. INSTALLATION MUST COMPLY WITH ALL APPLICABLE NATIONAL AND LOCAL ELECTRICAL REGULATIONS.

THIS DRAWING AND SPECIFICATIONS HEREIN ARE THE PROPERTY OF AMERICAN POWER CONVERSION AND SHALL NOT BE COPIED, REPRODUCED OR USED IN WHOLE OR IN PART, AS THE BASS FOR THE MANUFACTURE OR SALE OF ITEMS WITHOUT WRITTEN PERMISSION FROM APC. THIS DRAWING IS BASED UPON LATEST, AVAILABLE. INFORMATION AND IS SUBJECT TO CHANGE WITHOUT NOTICE.

 
 DWG
 NO: NSH-2100VX+ACF002-MM1

 600mm
 W X 1070mm
 D, BASE
 UNIT

 WITH AIR
 DISTRIBUTION
 INSTALLED
 DRWM BY:
 E.DICHENKO
 10/10/03

 PROJECT:
 SUBMITAL DRAWINGS
 SHEET
 1 0 7
 SINGHER:
 B.STEINBERG
 30/10/03

## NOTE:

1. SOME STRUCTURAL DETAILS HAVE BEEN OMITTED FOR CLARITY