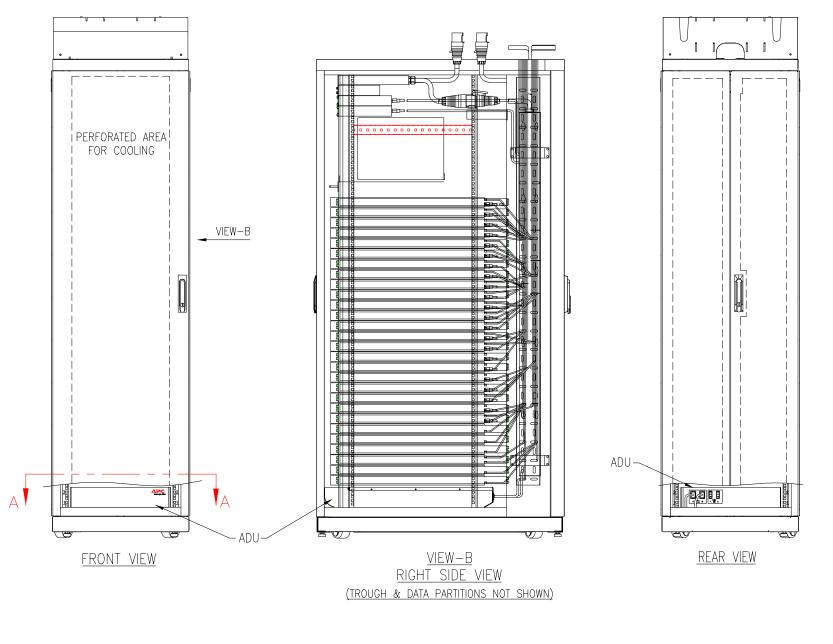

<u>SECTION A-A (ENLARGED)</u> <u>VIEW FROM INSIDE CABINET, LOOKING DOWN</u> (ADU NOT SHOWN) SECTION A-A (ENLARGED) <u>VIEW FROM INSIDE CABINET, LOOKING DOWN</u> (ADU AND FILTER NOT SHOWN)

NOTE:

1. PLEASE REFER TO INSTALLATION MANUAL

2. ALL DIMENSIONS ARE IN MILLIMETERS.

m riangle 3. AIR INTAKE DUCT IS SHOWN AND USED FOR RAISED FLOOR APPLICATIONS ONLY

4. SOME STRUCTURAL DETAILS IN THESE SECTION VIEWS HAVE BEEN OMITTED FOR CLARITY

5. INSTALLATION MUST COMPLY WITH NATIONAL AND LOCAL ELECTRICAL REGULATIONS.

THIS DRWING AND SPECIFICATIONS HEREIN ARE THE PROPERTY OF AMERICAN POWER CONVERSION AND SHALL NOT BE COPIED, REPRODUCED OR USED IN WHOLE OR IN PART, AS THE BASIS FOR THE MANUFACITURE OR SALE OF TIENS WITHOUT WATERS PREMISSION FRAME IS BASED UPON LATEST ANALABLE INFOMATION AND IS SUBJECT TO CHANGE WITHOUT MOTICE.

 
 TITLE: NETSHELTER VX 42U ENCLOSURE 600mm W X 1070mm D, BASE UNIT WITH AIR DISTRIBUTION UNIT INSTALLED
 DWG ND: NSH-DRAWN BY: CHECKED BY:

 PROJECT: SUBMITTAL DRAWINGS
 SHEET 2 OF 3
 ENGINEER:

NOTE:

## NOTE:

- 1. PLEASE REFER TO INSTALLATION MANUAL
- 2. INSTALLATION IS TYPICAL FOR ALL 600mm WIDE UNITS
- 3. SOME STRUCTURAL DETAILS HAVE BEEN OMITTED FOR CLARITY
- 4. INSTALLATION MUST COMPLY WITH NATIONAL AND LOCAL ELECTRICAL REGULATIONS.