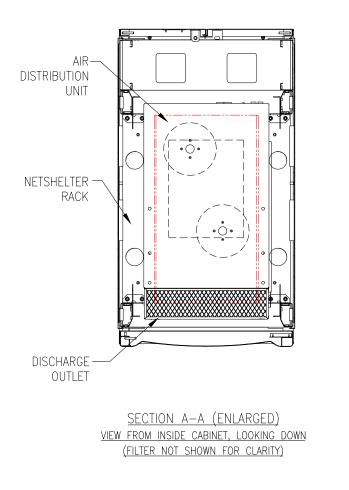

<u>SECTION A-A (ENLARGED)</u> <u>VIEW FROM INSIDE CABINET, LOOKING DOWN</u> (ADU NOT SHOWN) SECTION A-A (ENLARGED) <u>VIEW FROM INSIDE CABINET, LOOKING DOWN</u> (ADU AND FILTER NOT SHOWN)

NOTE:

1. PLEASE REFER TO INSTALLATION MANUAL

SECTION A-A (ENLARGED) VIEW FROM INSIDE CABINET, LOOKING DOWN (FILTER NOT SHOWN FOR CLARITY) SECTION A-A (ENLARGED) VIEW FROM INSIDE CABINET, LOOKING DOWN (ADU NOT SHOWN)

INTAKE FILTER

SECTION A-A (ENLARGED) VIEW FROM INSIDE CABINET, LOOKING DOWN (ADU AND FILTER NOT SHOWN)