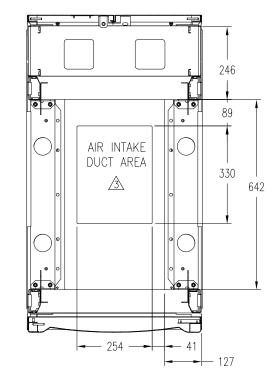

SECTION A-A (ENLARGED) VIEW FROM INSIDE CABINET, LOOKING DOWN (FILTER NOT SHOWN FOR CLARITY) SECTION A-A (ENLARGED) VIEW FROM INSIDE CABINET, LOOKING DOWN (ADU NOT SHOWN)

INTAKE FILTER

SECTION A-A (ENLARGED) VIEW FROM INSIDE CABINET, LOOKING DOWN (ADU AND FILTER NOT SHOWN)

| NOTE | • |
|------|---|
| NUL  | • |

- 1. PLEASE REFER TO INSTALLATION MANUAL
- 2. ALL DIMENSIONS ARE IN MILLIMETERS.
- riangle 3. AIR INTAKE DUCT IS SHOWN AND USED FOR RAISED FLOOR APPLICATIONS ONLY
  - 4. SOME STRUCTURAL DETAILS IN THESE SECTION VIEWS HAVE BEEN OMITTED FOR CLARITY
  - 5. INSTALLATION MUST COMPLY WITH NATIONAL AND LOCAL ELECTRICAL REGULATIONS.

THIS DRAWING AND SPECIFICATIONS HEREIN ARE THE PROPERTY OF AMERICAN POWER CONVERSION AND SHALL NOT BE COPED, REPRODUCED OR USED IN WHOLE ON IN PART, AS THE BASIS FOR THE MANUFACTURE OR SALE OF TIENS WITHOUT WATTER PERMISSION FORM APC, THIS DRAWING IS BASED UPON LATEST AVAILABLE INFORMATION AND IS SUBJECT TO CHARGE WITHOUT NOTICE.

 DWG
 N2
 DWG
 N2
 N2
 M2
 M

⊕

30/10/03

PROJECT: SUBMITTAL DRAWINGS SHEET 3 OF 3 ENGINEER: B.STEINBERG