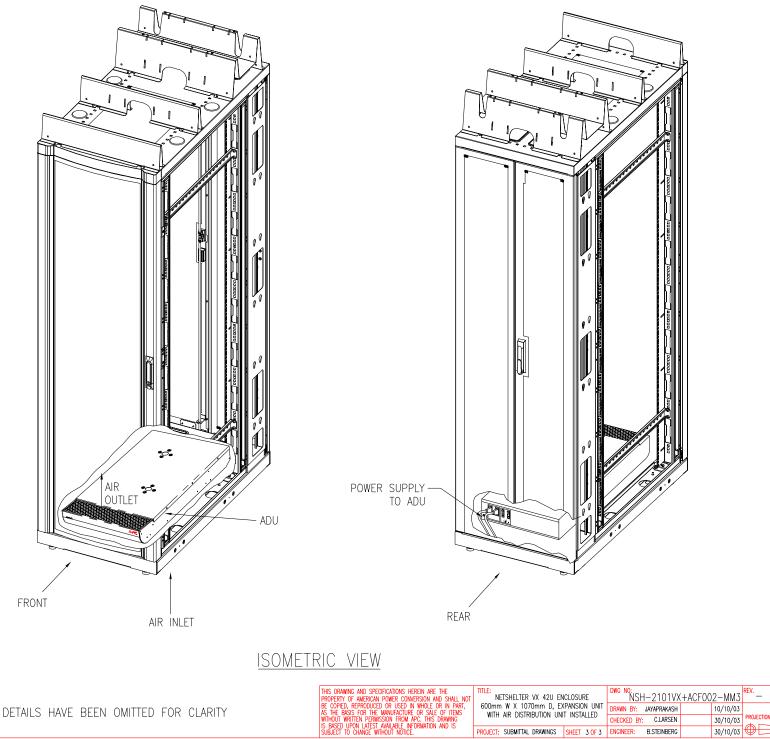

## NOTE:

- 1. PLEASE REFER TO INSTALLATION MANUAL
- 2. INSTALLATION IS TYPICAL FOR ALL 600mm WIDE UNITS
- 3. SOME STRUCTURAL DETAILS HAVE BEEN OMITTED FOR CLARITY
- 4. INSTALLATION MUST COMPLY WITH NATIONAL AND LOCAL ELECTRICAL REGULATIONS.

 DWG
 N2
 DWG
 N2
 N2
 M2
 M

⊕

30/10/03

PROJECT: SUBMITTAL DRAWINGS SHEET 3 OF 3 ENGINEER: B.STEINBERG

## NOTE:

1. SOME STRUCTURAL DETAILS HAVE BEEN OMITTED FOR CLARITY