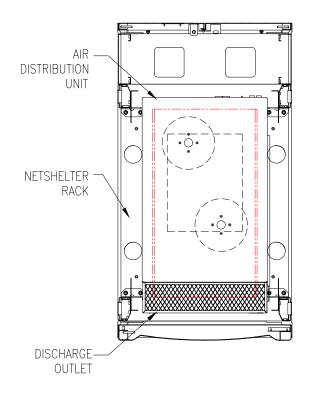

SECTION A-A (ENLARGED) VIEW FROM INSIDE CABINET, LOOKING DOWN (FILTER NOT SHOWN FOR CLARITY) SECTION A-A (ENLARGED) VIEW FROM INSIDE CABINET, LOOKING DOWN (ADU NOT SHOWN)

INTAKE FILTER

SECTION A-A (ENLARGED) VIEW FROM INSIDE CABINET, LOOKING DOWN (ADU AND FILTER NOT SHOWN)

| NOTE | • |
|------|---|
| NUL  | • |

- 1. PLEASE REFER TO INSTALLATION MANUAL
- 2. ALL DIMENSIONS ARE IN MILLIMETERS.
- riangle 3. AIR INTAKE DUCT IS SHOWN AND USED FOR RAISED FLOOR APPLICATIONS ONLY
  - 4. SOME STRUCTURAL DETAILS IN THESE SECTION VIEWS HAVE BEEN OMITTED FOR CLARITY
  - 5. INSTALLATION MUST COMPLY WITH NATIONAL AND LOCAL ELECTRICAL REGULATIONS.

THIS DRAWING AND SPECIFICATIONS HEREIN ARE THE PROPERTY OF AMERICAN POWER CONVERSION AND SHALL NOT BE COPED, REPRODUCED OR USED IN WHOLE ON IN PART, AS THE BASIS FOR THE MANUFACTURE OR SALE OF TIENS WITHOUT WATTER PERMISSION FORM APC, THIS DRAWING IS BASED UPON LATEST AVAILABLE INFORMATION AND IS SUBJECT TO CHARGE WITHOUT NOTICE.

 DWG
 N2
 DWG
 N2
 N2
 M2
 M

⊕

30/10/03

PROJECT: SUBMITTAL DRAWINGS SHEET 3 OF 3 ENGINEER: B.STEINBERG