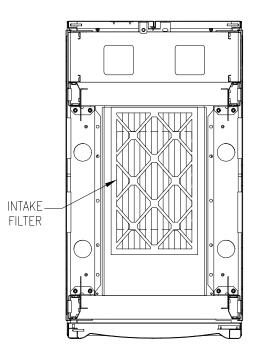

SECTION A-A (ENLARGED) VIEW FROM INSIDE CABINET, LOOKING DOWN (FILTER NOT SHOWN FOR CLARITY) SECTION A-A (ENLARGED) VIEW FROM INSIDE CABINET, LOOKING DOWN (ADU NOT SHOWN)

INTAKE FILTER

SECTION A-A (ENLARGED) VIEW FROM INSIDE CABINET, LOOKING DOWN (ADU AND FILTER NOT SHOWN)