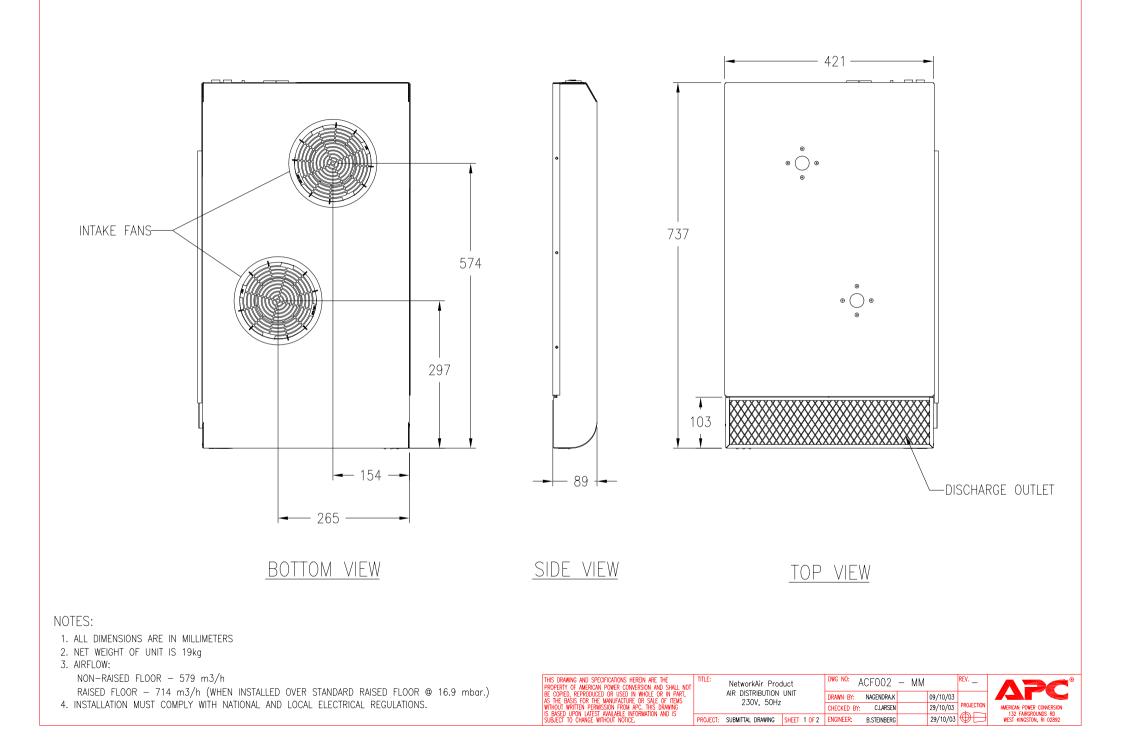

## NOTE:

- 1. PLEASE REFER TO INSTALLATION MANUAL
- 2. INSTALLATION IS TYPICAL FOR ALL 600mm WIDE UNITS
- 3. SOME STRUCTURAL DETAILS HAVE BEEN OMITTED FOR CLARITY
- 4. INSTALLATION MUST COMPLY WITH ALL APPLICABLE NATIONAL AND LOCAL ELECTRICAL REGULATIONS.

2. ALL DIMENSIONS ARE IN MILLIMETERS.

m riangle 3. AIR INTAKE DUCT IS SHOWN AND USED FOR RAISED FLOOR APPLICATIONS ONLY

4. SOME STRUCTURAL DETAILS IN THESE SECTION VIEWS HAVE BEEN OMITTED FOR CLARITY

5. INSTALLATION MUST COMPLY WITH NATIONAL AND LOCAL ELECTRICAL REGULATIONS.