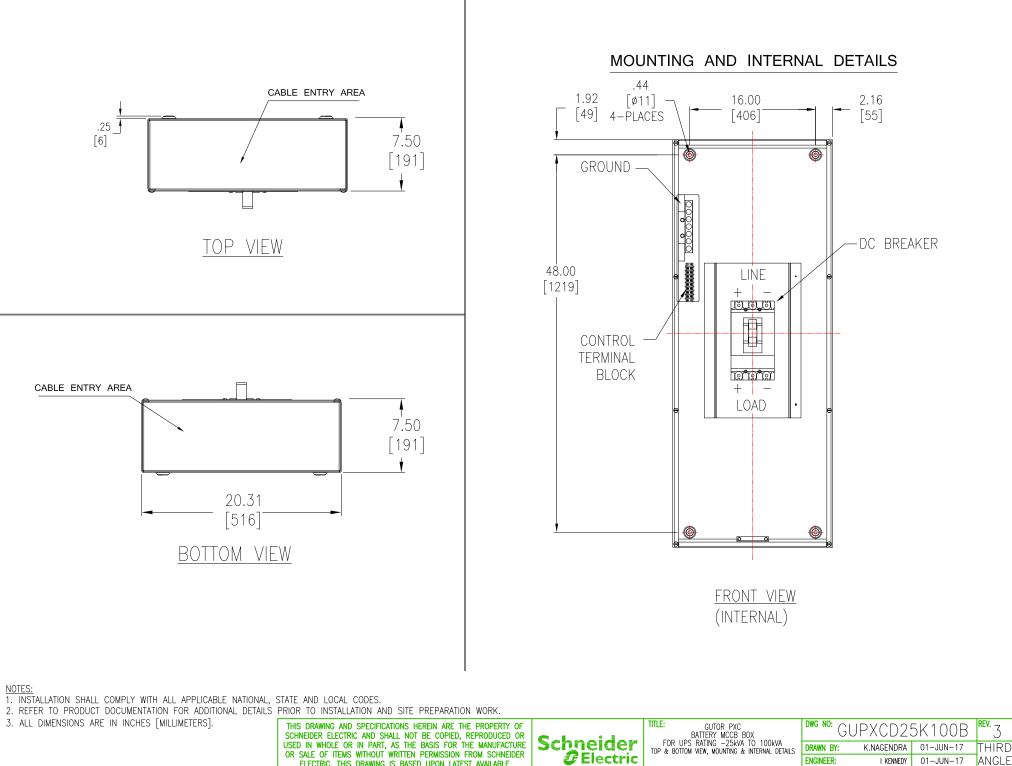

ENGINEER: I KENNEDY PROJECT: DRAWINGS SHEET 2 OF 3 APPROVED BY: W WATKINS

DRAWN BY:

K.NAGENDRA 01-JUN-17

01-JUN-17

01-JUN-17

THIRD

ANGLE

PROJECTION