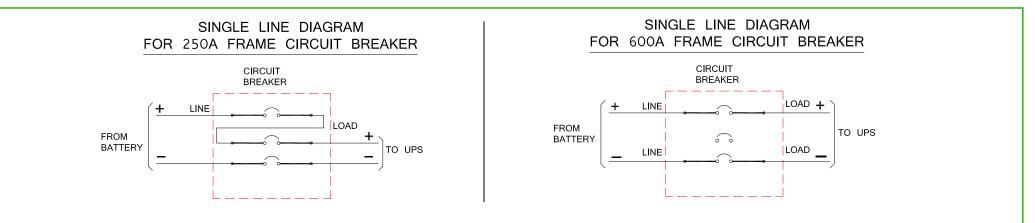

ENGINEER: I KENNEDY PROJECT: DRAWINGS SHEET 2 OF 3 APPROVED BY: W WATKINS

DRAWN BY:

K.NAGENDRA 01-JUN-17

01-JUN-17

01-JUN-17

THIRD

ANGLE

PROJECTION