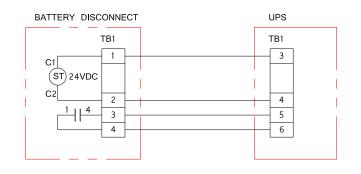

## CONTROL WIRING DIAGRAM

ONE BATTERY DISCONNECT

TWO BATTERY DISCONNECTS

RECOMMENDED CABLE SIZE - #16AWG

## NOTES:

1. INSTALLATION SHALL COMPLY WITH ALL APPLICABLE NATIONAL, STATE AND LOCAL CODES.

- 2. REFER TO PRODUCT DOCUMENTATION FOR ADDITIONAL DETAILS PRIOR TO INSTALLATION AND SITE PREPARATION WORK.
- 3. ALL DIMENSIONS ARE IN INCHES [MILLIMETERS].
- 4. CONTROL WIRES MUST BE RUN IN INDIVIDUAL CONDUIT SEPARATE FROM POWER WIRES.

5. ALL EXTERNAL WIRING BY CUSTOMER.

THIS DRAWING AND SPECIFICATIONS HEREIN ARE THE PROPERTY OF SCHNEIDER ELECTRIC AND SHALL NOT BE COPIED, REPRODUCED OR USED IN WHOLE OR IN PART, AS THE BASIS FOR THE MANUFACTURE OR SALE OF ITEMS WITHOUT WRITTEN PERMISSION FROM SCHNEIDER ELECTRIC. THIS DRAWING IS BASED UPON LATEST AVAILABLE INFORMATION AND IS SUBJECT TO CHANGE WITHOUT NOTICE.