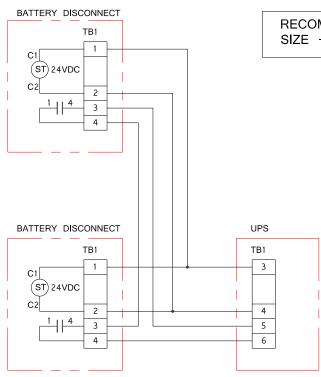

## CONTROL WIRING DIAGRAM

ONE BATTERY DISCONNECT

TWO BATTERY DISCONNECTS

RECOMMENDED CABLE SIZE - #16AWG

## NOTES:

1. INSTALLATION SHALL COMPLY WITH ALL APPLICABLE NATIONAL, STATE AND LOCAL CODES.

- 2. REFER TO PRODUCT DOCUMENTATION FOR ADDITIONAL DETAILS PRIOR TO INSTALLATION AND SITE PREPARATION WORK.
- 3. ALL DIMENSIONS ARE IN INCHES [MILLIMETERS].
- 4. CONTROL WIRES MUST BE RUN IN INDIVIDUAL CONDUIT SEPARATE FROM POWER WIRES.

5. ALL EXTERNAL WIRING BY CUSTOMER.

THIS DRAWING AND SPECIFICATIONS HEREIN ARE THE PROPERTY OF SCHNEIDER ELECTRIC AND SHALL NOT BE COPIED, REPRODUCED OR USED IN WHOLE OR IN PART, AS THE BASIS FOR THE MANUFACTURE OR SALE OF ITEMS WITHOUT WRITTEN PERMISSION FROM SCHNEIDER ELECTRIC. THIS DRAWING IS BASED UPON LATEST AVAILABLE INFORMATION AND IS SUBJECT TO CHANGE WITHOUT NOTICE.