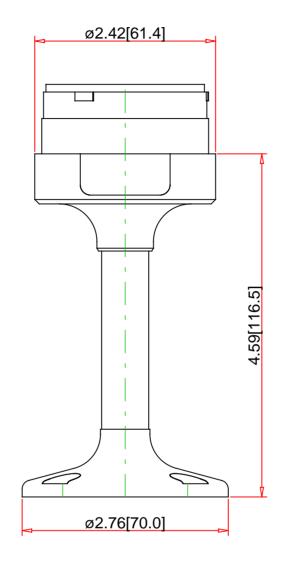

Note:

Drawings Not To Scale
Drawings Subject to Change Without Notice
Dimensions are inches next to [Millimeters]

Part No.:

## XVUZ02Q

60mm Tower Fixing plate with 100mm pole, Silver, 24V 100-240V AC/DC

Specification:

Schneider Electric United States
North American Division
Boston One Campus
800 Federal Street
Andover, MA 01810, USA
Phone:+1 8773425173
Email: CCC@us.schneider-electric.com