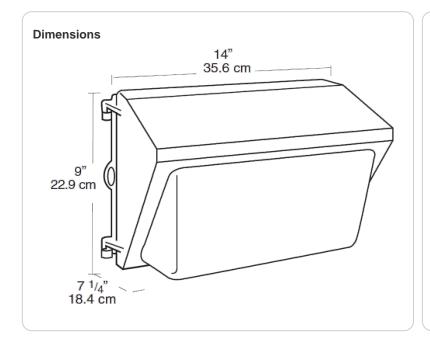

or:

Specular anodized aluminum, removable for installation. Symmetrical light pattern maximizes distance between fixtures.

### **Cutoff Lens:**

Tempered glass

#### Finish:

Formulated for high durability and long-lasting color

### **Optical**

### Refractor:

Prismatic optics designed to minimize glare and throw light down and out. Heat resistant borosilicate glass.

### **Electrical**

### **Pulse Start:**

Pulse Start metal halide for increased lamp life, lumen maintenance, color uniformity and efficiency

#### Other

### **Buy American Act Compliance:**

RAB values USA manufacturing! Upon request, RAB may be able to manufacture this product to be compliant with the Buy American Act (BAA). Please contact customer service to request a quote for the product to be made BAA compliant.



### **Features**

Precision die cast aluminum housing with durable polyester powder coating

Tempered Glass Refractor and Tempered Glass Lens

Drilling template for easy box mounting

Silicone gasket remains in place during relamping

Top, side and back conduit openings

Cutoff Glare Shield for Friendly Lighting

Long life lamp included