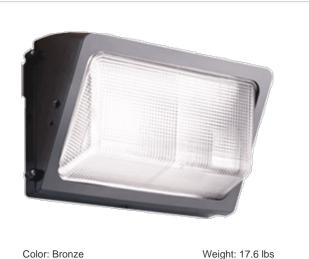

### Housing:

Die cast aluminum, 1/2" NPS tapped holes top, both sides and back for conduit or photocontrol. Hinged refractor frame. Continuous silicone rubber gasket.

#### Reflector:

Specular anodized aluminum, removable for installation. Symmetrical light pattern maximizes distance between fixtures.

### **Cutoff Lens:**

Tempered glass

#### Finish:

Formulated for high durability and long-lasting color