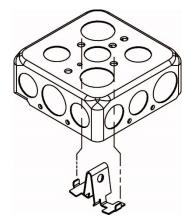

## **Customer Specification**

Part Number: P510HD

Type: Spring Steel

Created By: ZSG

Checked By: DJW

Approved By: MSAD

Product Description: MOUNTING CLIP FOR HEAVY DUTY T-GRID BOX HANGER

Customer Specification #: C11521