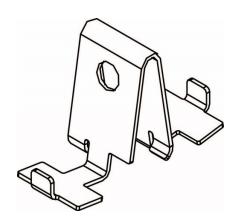

## **Customer Specification**

Part Number: P510HD

Type: Spring Steel

Created By: ZSG

Checked By: DJW

Approved By: MSAD

Product Description: MOUNTING CLIP FOR HEAVY DUTY T-GRID BOX HANGER

Customer Specification #: C11521