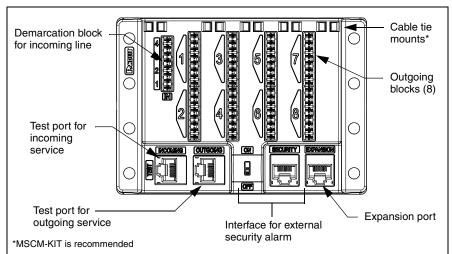

This hub can connect an external security system across Line 1. In the event of an emergency, the system will seize Line 1 in order to send out the appropriate distress signal.

To Use: Plug patch cord from security system to the security port and set switch to "ON" position.

Note: Switch must be in the "OFF" position when no system is connected to this hub.

7 If additional telephone drops are needed, an expansion hub can be connected via the expansion port.

run cables

service provider