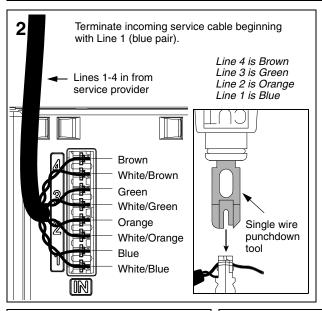

## **INSTALLATION INSTRUCTIONS**

**PN469C** 

This product is to be installed in a UL Listed Panduit Media Distribution Enclosure prior to the termination of cables.

5

Use the provided patch cable to bridge incoming service to outgoing home run cables.