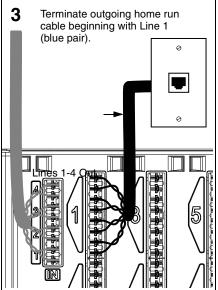

## **INSTALLATION INSTRUCTIONS**

**PN469C** 

This product is to be installed in a UL Listed Panduit Media Distribution Enclosure prior to the termination of cables.

5

Use the provided patch cable to bridge incoming service to outgoing home run cables.