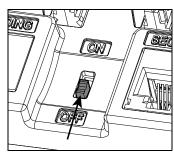

This hub can connect an external security system across Line 1. In the event of an emergency, the system will seize Line 1 in order to send out the appropriate distress signal.

To Use: Plug patch cord from security system to the security port and set switch to "ON" position.

Note: Switch must be in the "OFF" position when no system is connected to this hub.

7 If additional telephone drops are needed, an expansion hub can be connected via the expansion port.

run cables

service provider