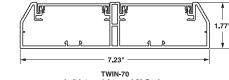

## Pan-Way<sup>®</sup> Twin-70 Surface Raceway System

- UL and CSA rated 600 V; meets UL 5A and CSA C22.2 No. 62.1-03 standards; FT4 rated
- Separate channels allow independent access to power and communication cabling throughout the entire system
- Transitions to Panduit T-70, T-45, and LD profile raceway
- Compatible with NEMA standard 70mm faceplates or Pan-Way® Classic Series Snap-On Faceplates
- Tamper resistant
- · Supplied with pre-punched mounting holes

| Part Number                       | Part Description                                                                                                                                                                                                            | Raceway Size                           | Color‡       | Length<br>(Ft.) | Std.<br>Ctn.<br>Qty. |
|-----------------------------------|-----------------------------------------------------------------------------------------------------------------------------------------------------------------------------------------------------------------------------|----------------------------------------|--------------|-----------------|----------------------|
| Twin-70 Raceway Base              |                                                                                                                                                                                                                             |                                        |              |                 |                      |
| T702BIW8                          | Twin-70 raceway base in 8' and 10'<br>lengths. Supplied with pre-punched<br>mounting holes.                                                                                                                                 | 7.23" x 1.77"<br>(184.0mm x<br>45.0mm) | Off<br>White | 8               | 24                   |
| T702BIW10                         |                                                                                                                                                                                                                             |                                        |              | 10              | 30                   |
| T-70/TG-70/Twin-70 Raceway Cover  |                                                                                                                                                                                                                             |                                        |              |                 |                      |
| T70CIW8                           | T-70, TG-70, or Twin-70 raceway cover in 8' and 10' lengths.                                                                                                                                                                |                                        | Off<br>White | 8               | 96                   |
| T70CIW10                          |                                                                                                                                                                                                                             |                                        |              | 10              | 120                  |
| T-70/Twin-70 Raceway Divider Wall |                                                                                                                                                                                                                             |                                        |              |                 |                      |
| T70DW8                            | T-70/Twin-70 raceway divider wall. Snaps<br>onto rails in T-70/Twin-70 raceway base to<br>create separate channels. Must use wire<br>retainers to ensure channel separation per<br>UL/CSA. Available in 8' and 10' lengths. |                                        | Gray         | 8               | 96                   |
| T70DW10                           |                                                                                                                                                                                                                             |                                        |              | 10              | 120                  |