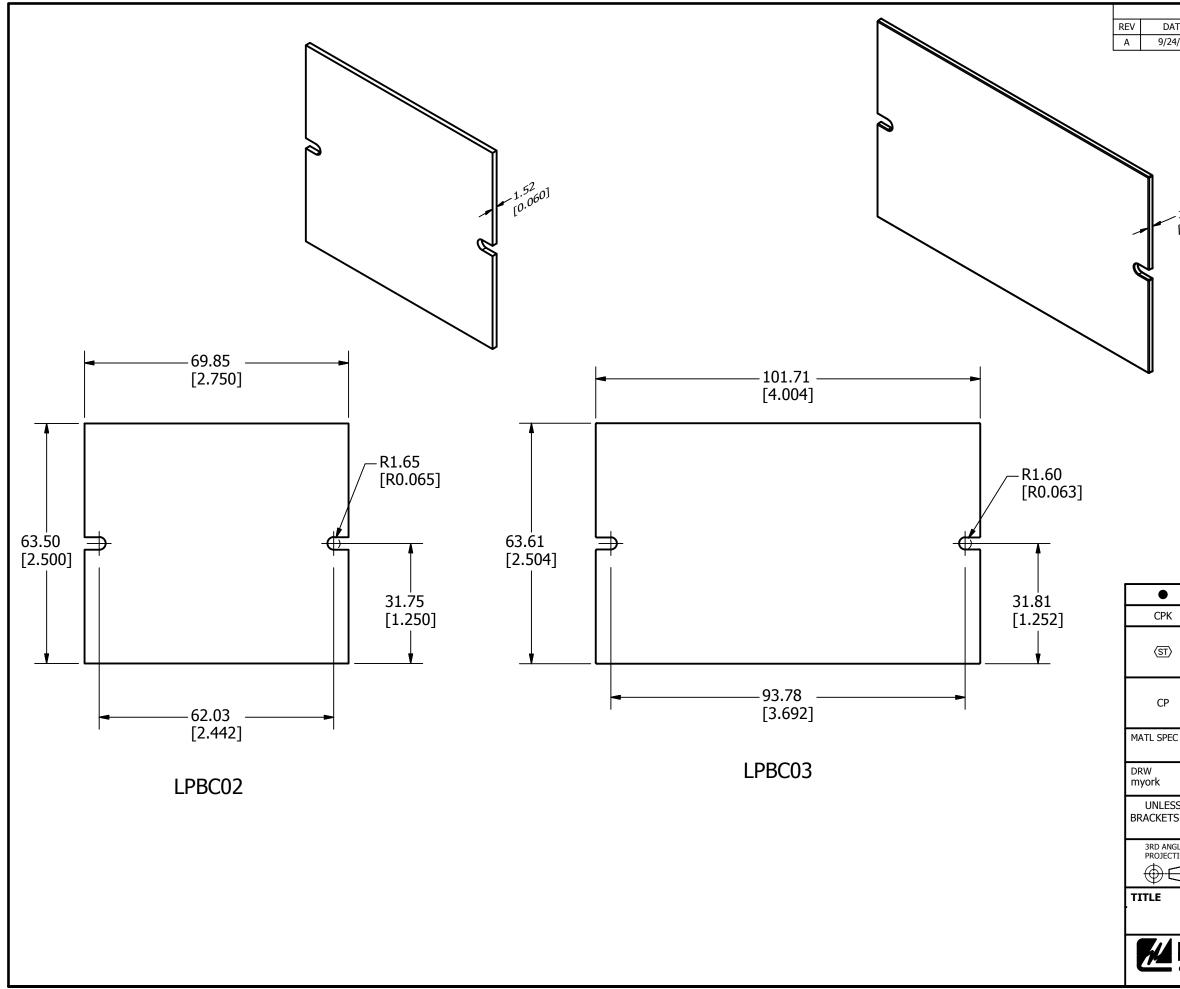

|                                                           | REVISION                                                                                                                                                                             |
|-----------------------------------------------------------|--------------------------------------------------------------------------------------------------------------------------------------------------------------------------------------|
| ATE                                                       | DESCRIPTION                                                                                                                                                                          |
| 4/18                                                      | 519882GCP - RELEASE MRY                                                                                                                                                              |
| - 1.52<br>[0.060                                          |                                                                                                                                                                                      |
|                                                           |                                                                                                                                                                                      |
|                                                           | DENOTES CRITICAL CHARACTERISTICS.                                                                                                                                                    |
| (                                                         | DENOTES CPK DIMENSIONS, -MINIMUM CPK VALUE                                                                                                                                           |
| >                                                         | DENOTES A CHARACTERISTIC THAT PROVIDES AN INDICATION<br>OF PROCESS PERFORMANCE. PROCEDURE FOR MEASUREMENT<br>AND TRACKING TO BE DEFINED IN<br>LITTELFUSE INSPECTION INSTRUCTIONS.    |
|                                                           | DENOTES CP DIMENSIONS, -MINIMUM CP VALUE<br>MUST BE WITHIN THE DIMENSIONAL LIMITATIONS<br>SHOWN ON DRAWING AND INITIALLY LOCATED TO<br>ALLOW FOR MAXIMUM TOOL LIFE.                  |
| EC                                                        | FINISH                                                                                                                                                                               |
|                                                           | DATE SCALE FINISH GOOD WT<br>9/14/2018 NTS GRAMS/PIECE                                                                                                                               |
| rs [ ] AR<br>TO                                           | RWISE SPECIFIED, DIMENSIONS ARE IN MILLIMETERS, DIMENSIONS IN<br>E INCHES DIMENSIONING AND DO NOT INCLUDE PLATING. TOLERANCING<br>BE INTERPRETED IN ACCORDANCE WITH ANSI Y14.5M-1994 |
|                                                           |                                                                                                                                                                                      |
|                                                           | LPBC02 & LBPC03 OUTLINE                                                                                                                                                              |
| Littelfuse<br>CHICAGO, ILLINOIS 60631 REVISION A OL-LPBCO |                                                                                                                                                                                      |