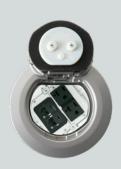

#### **POWER**

• Add receptacles with GFCI protection, plug load control or USB ports

### **EVOLVING CAPACITY**

No matter what capacity you need, there's an option. From small 2-gang solutions that fit perfectly in huddle spaces to large 8-gang solutions that make future changes easier than ever, you can specify Evolution Poke-Thru Devices anywhere connections are needed.

4" DEVICE

Perfectly sized with 2-gangs for smaller capacity needs

**6" DEVICE** 

Recessed poke-thru device with 3-gangs of capacity for future expansion and configurability

8" DEVICE

Large capacity dual service recessed poke-thru device with 5-gangs