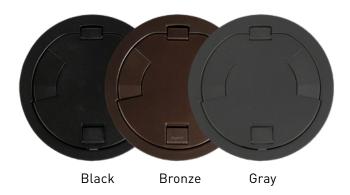

#### 1 POWDER COAT

• Perfect for areas with light foot traffic or when placed under furniture