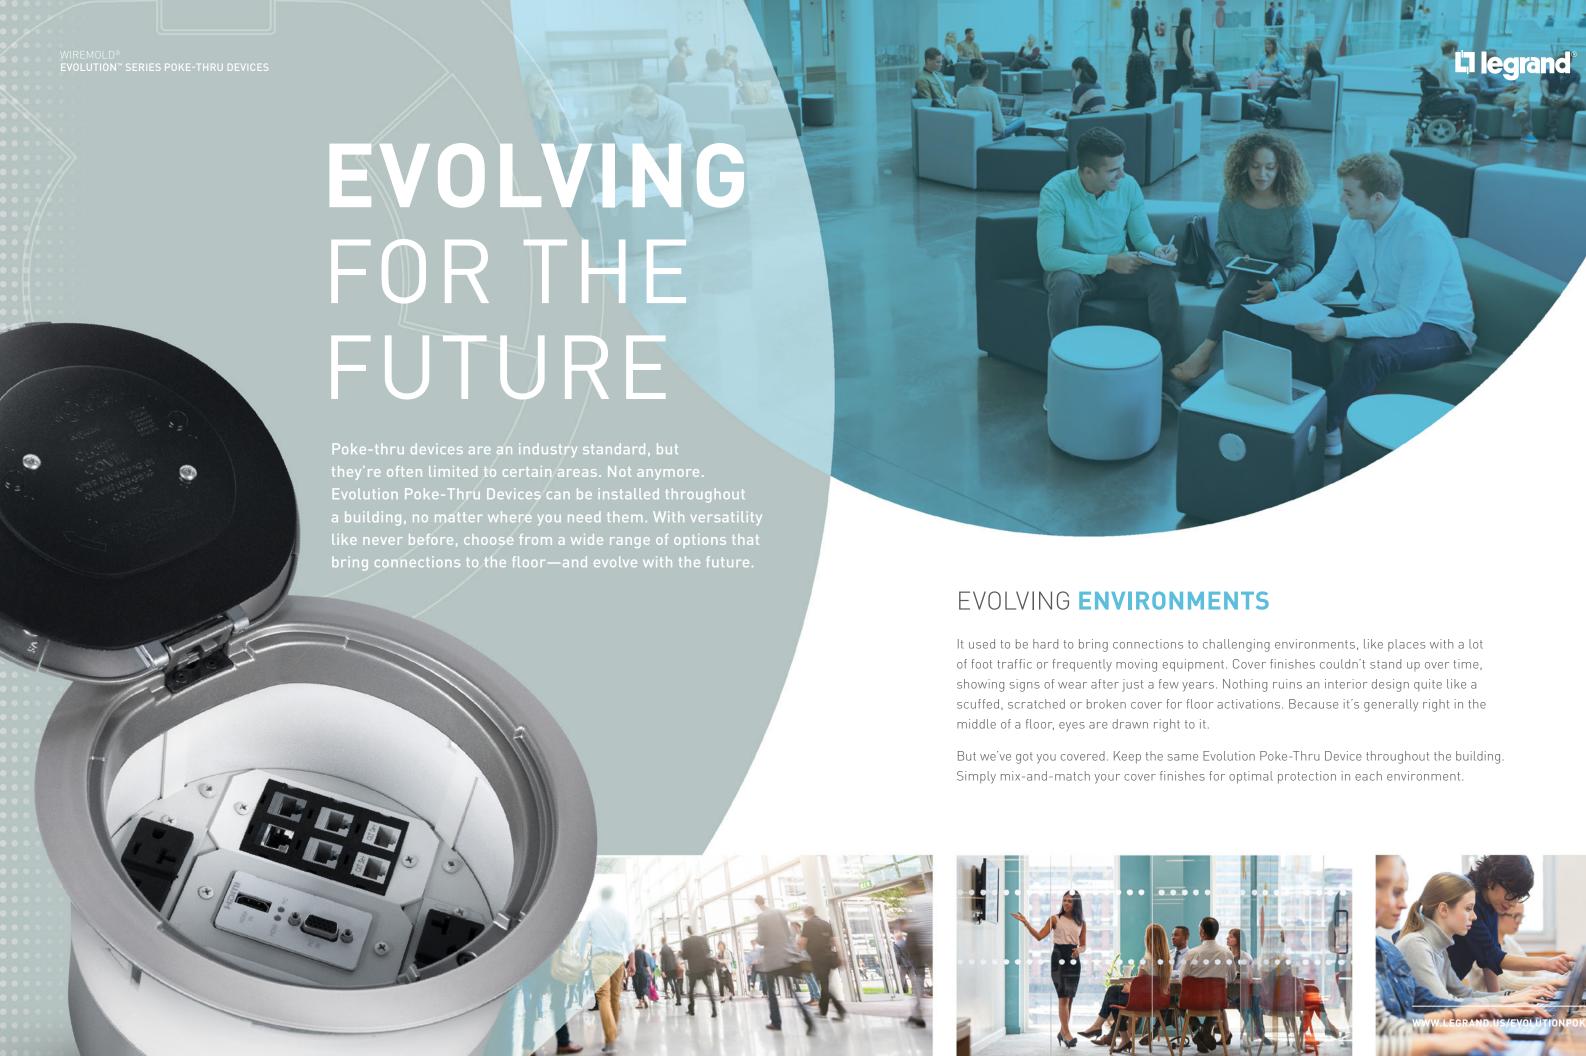

## **EVOLVING DEVICES**

Many of your customers need a variety of A/V devices and connections, and they're concerned about the proper fit. Evolution Poke-Thru Devices accept a number of them and are designed with enough depth behind the device face for larger cables to sweep in gradually—not twist, bend or coil. Because they're recessed below floor level, connections are kept safe.

#### **POWER**

• Add receptacles with GFCI protection, plug load control or USB ports

#### COMMUNICATIONS

• Accepts industry standard communications devices

#### A/V

- Enough space for active A/V transmitters and larger connection points
- Accepts devices from leading manufacturers like Extron<sup>®</sup>, Crestron<sup>®</sup> and even Legrand AVIP