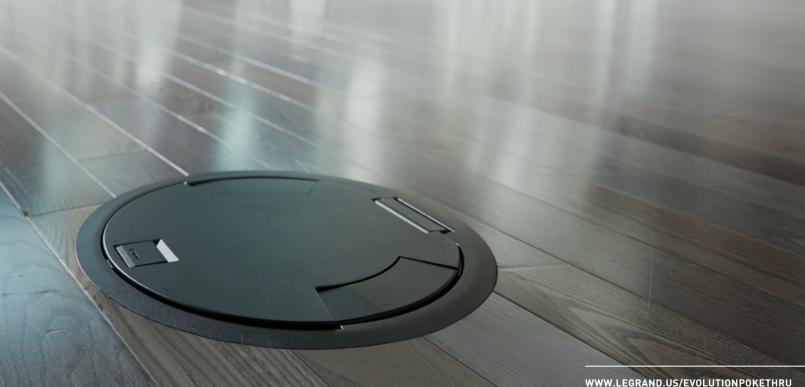

hanges easier than ever, you can specify Evolution Poke-Thru Devices anywhere connections are needed.



4" DEVICE

Perfectly sized with 2-gangs for smaller capacity needs



**6" DEVICE** 

Recessed poke-thru device with 3-gangs of capacity for future expansion and configurability



8" DEVICE

Large capacity dual service recessed poke-thru device with 5-gangs



10" DEVICE

An industry first with 8-gangs of capacity



# MATCH THE FIRE RATING OF YOUR FLOOR

With options for either 2-hour or 3-hour (available in 6AT only) fire-rated devices, you can pick the right poke-thru for your application. The devices utilize an intumescent material that swells when exposed to heat, increasing in volume to seal off the passage of flames for the same amount of time as the fire rated floor assembly.



WWW.LEGRAND.US/EVOLUTIONPOKETHRU



designed to be better.



#### **Electrical Wiring Systems**

60 Woodlawn Street West Hartford, CT 06110 1.877.BY.LEGRAND (295.3472) www.legrand.us

#### Canada

1.800.723.5175; 905.738.9195 www.legrand.ca

Costa Rica +506.298.56.04; +506.239.71.13 www.legrand.crv