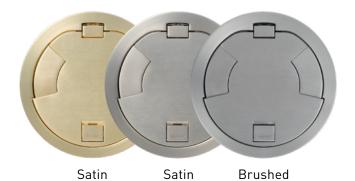

#### **2 DURABLE FINISHES**

- Perfect for areas with high foot traffic or projects with attention to aesthetics
- Lasts 4x longer than standard powder coat finishes and 3x longer than industry standard finishes

Nickel

Aluminum