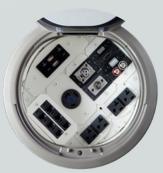

#### **POWER**

• Add receptacles with GFCI protection, plug load control or USB ports

#### COMMUNICATIONS

• Accepts industry standard communications devices

#### A/V

- Enough space for active A/V transmitters and larger connection points
- Accepts devices from leading manufacturers like Extron<sup>®</sup>, Crestron<sup>®</sup> and even Legrand AVIP

### **EVOLVING CAPACITY**

No matter what capacity you need, there's an option. From small 2-gang solutions that fit perfectly in huddle spaces to large 8-gang solutions that make future changes easier than ever, you can specify Evolution Poke-Thru Devices anywhere connections are needed.