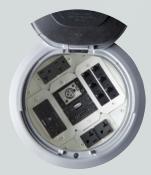

## **EVOLVING DEVICES**

Many of your customers need a variety of A/V devices and connections, and they're concerned about the proper fit. Evolution Poke-Thru Devices accept a number of them and are designed with enough depth behind the device face for larger cables to sweep in gradually—not twist, bend or coil. Because they're recessed below floor level, connections are kept safe.

#### **POWER**

• Add receptacles with GFCI protection, plug load control or USB ports

#### COMMUNICATIONS

• Accepts industry standard communications devices

#### A/V

- Enough space for active A/V transmitters and larger connection points
- Accepts devices from leading manufacturers like Extron<sup>®</sup>, Crestron<sup>®</sup> and even Legrand AVIP