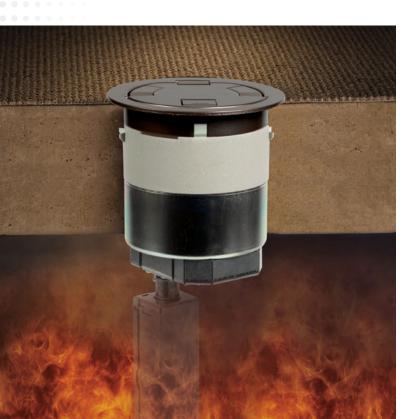

# MATCH THE FIRE RATING OF YOUR FLOOR

With options for either 2-hour or 3-hour (available in 6AT only) fire-rated devices, you can pick the right poke-thru for your application. The devices utilize an intumescent material that swells when exposed to heat, increasing in volume to seal off the passage of flames for the same amount of time as the fire rated floor assembly.