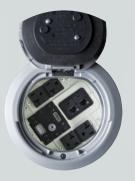

#### **POWER**

• Add receptacles with GFCI protection, plug load control or USB ports

### **EVOLVING CAPACITY**

No matter what capacity you need, there's an option. From small 2-gang solutions that fit perfectly in huddle spaces to large 8-gang solutions that make future changes easier than ever, you can specify Evolution Poke-Thru Devices anywhere connections are needed.

4" DEVICE

Perfectly sized with 2-gangs for smaller capacity needs

**6" DEVICE** 

Recessed poke-thru device with 3-gangs of capacity for future expansion and configurability

8" DEVICE

Large capacity dual service recessed poke-thru device with 5-gangs