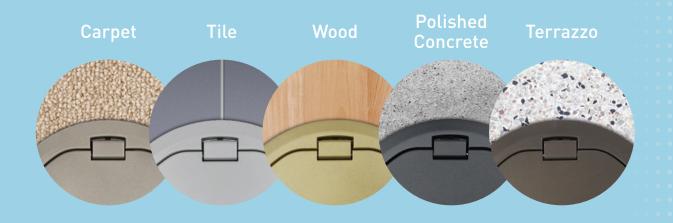

# **La legrand**

## THREE COVERS. MULTIPLE FINISHES.

#### 1 POWDER COAT

• Perfect for areas with light foot traffic or when placed under furniture



#### **2 DURABLE FINISHES**

- Perfect for areas with high foot traffic or projects with attention to aesthetics
- Lasts 4x longer than standard powder coat finishes and 3x longer than industry standard finishes



Nickel

Aluminum

# 3 HEAVY-DUTYTested to a load r

- Tested to a load rating of 8,000 lbs. with 1.5 factor of safety
- Naturally resistant to chemicals and corrosion from harsh cleaning solutions
- Perfect for areas that will see significant rolling loads or abrasive cleaners



# ONE DEVICE. ANY FLOOR COVERING.



# IDEAL FOR MANY APPLICATIONS





Brass





## **EVOLVING DEVICES**

Many of your customers need a variety of A/V devices and connections, and they're concerned about the proper fit. Evolution Poke-Thru Devices accept a number of them and are designed with enough depth behind the device face for larger cables to sweep in gradually—not twist, bend or coil. Because they're recessed below floor level, connections are kept safe.

#### **POWER**

• Add receptacles with GFCI protection, plug load control or USB ports

#### COMMUNICATIONS

• Accepts industry standard communications devices

#### A/V

- Enough space for active A/V transmitters and larger connection points
- Accepts devices from leading manufacturers like Extron<sup>®</sup>, Crestron<sup>®</sup> and even Legrand AVIP



### **E