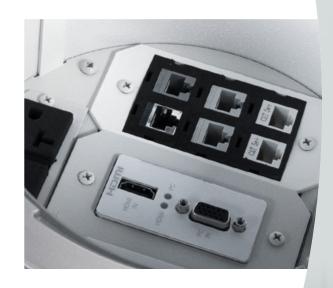

## **EVOLVING DEVICES**

Many of your customers need a variety of A/V devices and connections, and they're concerned about the proper fit. Evolution Poke-Thru Devices accept a number of them and are designed with enough depth behind the device face for larger cables to sweep in gradually—not twist, bend or coil. Because they're recessed below floor level, connections are kept safe.

#### COMMUNICATIONS

• Accepts industry standard communications devices

#### A/V

- Enough space for active A/V transmitters and larger connection points
- Accepts devices from leading manufacturers like Extron<sup>®</sup>, Crestron<sup>®</sup> and even Legrand AVIP