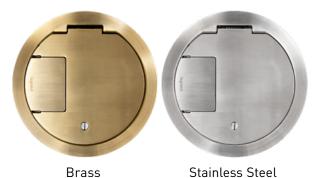

#### **2 DURABLE FINISHES**

- Perfect for areas with high foot traffic or projects with attention to aesthetics
- Lasts 4x longer than standard powder coat finishes and 3x longer than industry standard finishes

Nickel

Aluminum