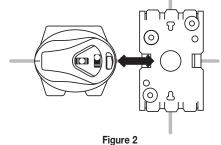

#### **BATTERY INSTALLATION**

- 1. Verify that laser switch is in the OFF position.
- Separate base plate from the laser body by removing the center screw. (Figure 1)
- 2. Slide the battery cover off by gripping and sliding the center protrusion toward you. (Figure 2)
- 3. Install two (2) AAA batteries and reassemble.

Figure 1

Figure 2

#### LASER LEVEL INSTRUCTIONS

Laser level will work with both Raceway fittings and Boxes. It can also be used on other magnetic surfaces or sheetrock with supplied push pins.

- 1. Rotate laser base until you feel it lock into laser level detents.
- 2. Use the side of the laser base to level the box base to the wall (See Figure 1).
- 3. Rotate laser base 180 degrees and slide laser level onto the box tongue (See Figure 2).
- 4. Turn on laser and rotate to establish a level line using laser level bubble.
- 5. Use laser level line as a guide to mark holes for raceway mounting clips.
- 6. Slide laser level onto the fitting tongue (See Figure 3).
- 7. Repeat step 5.