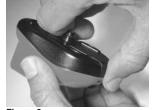

#### **BATTERY INSTALLATION**

- 1. Verify that laser switch is in the OFF position.
- Separate base plate from the laser body by removing the center screw. (Figure 1)
- 2. Slide the battery cover off by gripping and sliding the center protrusion toward you. (Figure 2)
- 3. Install two (2) AAA batteries and reassemble.

Figure 1

Figure 2