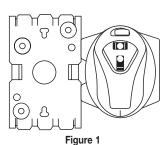

#### **BATTERY INSTALLATION**

- 1. Verify that laser switch is in the OFF position.
- Separate base plate from the laser body by removing the center screw. (Figure 1)
- 2. Slide the battery cover off by gripping and sliding the center protrusion toward you. (Figure 2)
- 3. Install two (2) AAA batteries and reassemble.

Figure 1

Figure 2

#### LASER LEVEL INSTRUCTIONS

Laser level will work with both Raceway fittings and Boxes. It can also be used on other magnetic surfaces or sheetrock with supplied push pins.

- 1. Rotate laser base until you feel it lock into laser level detents.
- 2. Use the side of the laser base to level the box base to the wall (See Figure 1).
- 3. Rotate laser base 180 degrees and slide laser level onto the box tongue (See Figure 2).
- 4. Turn on laser and rotate to establish a level line using laser level bubble.
- 5. Use laser level line as a guide to mark holes for raceway mounting clips.
- 6. Slide laser level onto the fitting tongue (See Figure 3).
- 7. Repeat step 5.