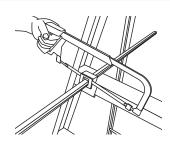

#### **CUTTING GUIDE INSTRUCTIONS**

- 1. Place guide with slot facing up onto a ladder step.
- 2. Use thumbscrew to tighten in place.
- 3. Insert raceway, conduit, or threaded rod into slot.
- 4. Insert saw blade into guide and cut the product.