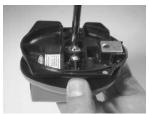

#### **BATTERY INSTALLATION**

- 1. Verify that laser switch is in the OFF position.
- Separate base plate from the laser body by removing the center screw. (Figure 1)
- 2. Slide the battery cover off by gripping and sliding the center protrusion toward you. (Figure 2)
- 3. Install two (2) AAA batteries and reassemble.

Figure 1

Figure 2