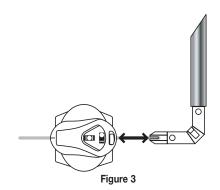

#### LASER LEVEL INSTRUCTIONS

Laser level will work with both Raceway fittings and Boxes. It can also be used on other magnetic surfaces or sheetrock with supplied push pins.

- 1. Rotate laser base until you feel it lock into laser level detents.
- 2. Use the side of the laser base to level the box base to the wall (See Figure 1).
- 3. Rotate laser base 180 degrees and slide laser level onto the box tongue (See Figure 2).
- 4. Turn on laser and rotate to establish a level line using laser level bubble.
- 5. Use laser level line as a guide to mark holes for raceway mounting clips.
- 6. Slide laser level onto the fitting tongue (See Figure 3).
- 7. Repeat step 5.