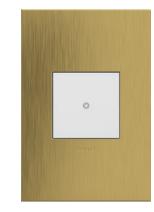

### The adorne® Collection offers three device colors and over 30 wall plate color and finish options

designed to be better. LEGRAND.US/NETATMO PRODUCT INFORMATION

PRODUCT DESCRIPTION

Smart Surface-Mount Gateway