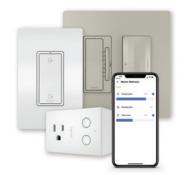

# radiant® Netatmo

Manage lights and power, from anywhere, with the Legrand Home + Control app.