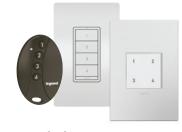

## **Wireless Smart Scene** Controller

Mounts to any wall to deliver onetouch scene control of four additional lighting scenes (created in app). Enjoy the same control on-the-go with the 4-Scene Pocket Remote Control.