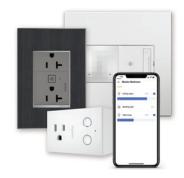

# adorne® Netatmo

Manage lights and power, from anywhere, with the Legrand Home + Control app.