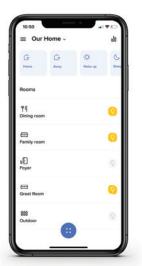

Manage lights and power, from anywhere, with the Legrand Home + Control app.

## MORE CONTROL, LESS WASTE.

The adorne and radiant with Netatmo solutions provide incredible visibility to a home's energy usage through the app, helping reduce energy cost and waste. Monitor, manage, and more, with Netatmo.