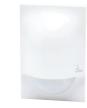

## **Wireless Motion Sensor**

Turns lights (indoors or out)\* on/ off based on motion detection for additional security and comfort. Controls up to 20 lights/loads.

\*Place 6 - 8 feet high, out of direct sunlight and with unobstructed view of room or area for optimal performance.