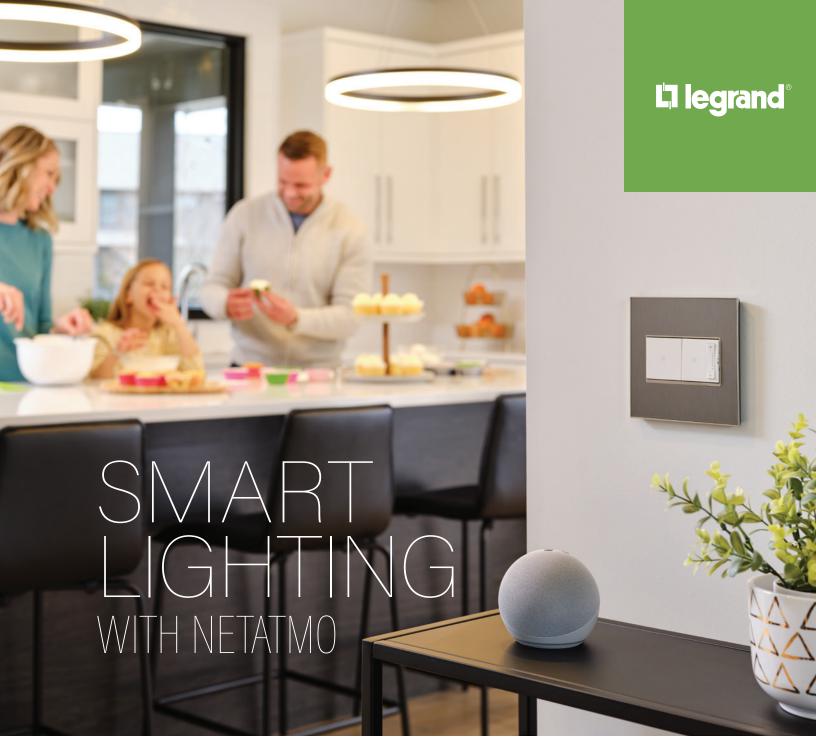

# A PERFECT SMART LIGHTING SOLUTION FOR EVERY HOME.

Providing advanced control of lights and power, from anywhere, adorne® and radiant® with Netatmo deliver the comfort, safety and convenience of Smart Lighting with unprecedented range and ultra-reliability to fit any home's wants, needs and style.

# the adorne collection

Bold and beautiful, in the signature square. Select your wall plates from over 30 colors and finish options.

Clean lines and classic colors, for a sophisticated touch. Coordinating wall plates included with radiant smart devices.

# radiant® Netatmo

# adorne® Netatmo