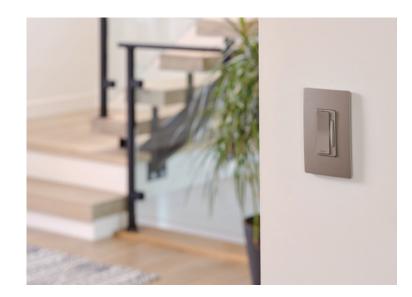

# the adorne collection

Bold and beautiful, in the signature square. Select your wall plates from over 30 colors and finish options.

Clean lines and classic colors, for a sophisticated touch. Coordinating wall plates included with radiant smart devices.

### The adorne® Collection offers three device colors and over 30 wall plate color and finish options

designed to be better. LEGRAND.US/NETATMO PRODUCT INFORMATION

PRODUCT DESCRIPTION

Smart Surface-Mount Gateway