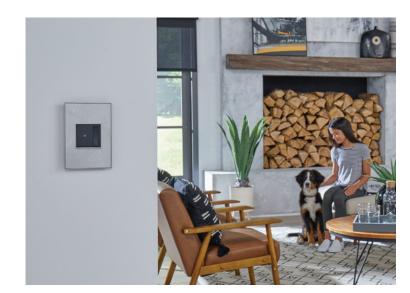

# the adorne collection

Bold and beautiful, in the signature square. Select your wall plates from over 30 colors and finish options.

Clean lines and classic colors, for a sophisticated touch. Coordinating wall plates included with radiant smart devices.

The radiant® Collection offers three device colors with matching wall plates included

NICKEL (NI)

LIGHT ALMOND (LA)