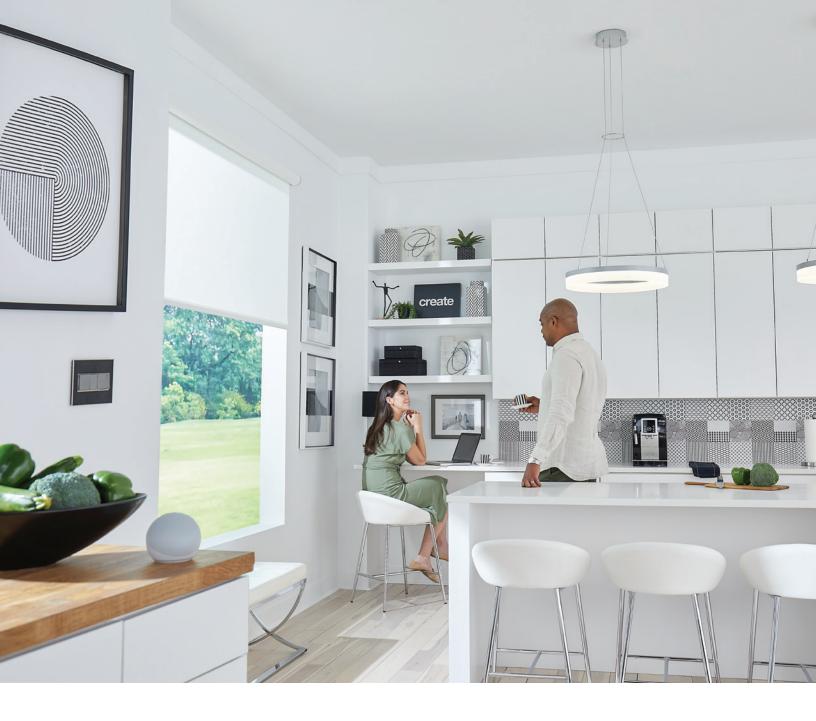

# A PERFECT SMART LIGHTING SOLUTION FOR EVERY HOME.

Providing advanced control of lights and power, from anywhere, adorne® and radiant® with Netatmo deliver the comfort, safety and convenience of Smart Lighting with unprecedented range and ultra-reliability to fit any home's wants, needs and style.

## The smartest way to take control of lights and power, optimized for an ultra-reliable whole home experience.

Leveraging leading smart home technology to establish a robust and dedicated mesh network, adorne® and radiant® with Netatmo are smart lighting solutions designed for wholehome use. Start with a Smart Gateway, then watch the network get stronger with every switch or outlet you add. All for dependable performance throughout an entire home — even in areas where Wi-Fi signals typically struggle.

## MORE CONTROL, LESS WASTE.

The adorne and radiant with Netatmo solutions provide incredible visibility to a home's energy usage through the app, helping reduce energy cost and waste. Monitor, manage, and more, with Netatmo.

Manage lights and power, from anywhere, with the Legrand Home + Control app.