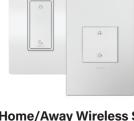

## **Home/Away Wireless Smart** Switch and Wake/Sleep Wireless Smart Switch

Delivers one-touch scene control of either Home/Away or Wake/Sleep scenes (created in app). Perfect for adding convenience in entryways or bedrooms.