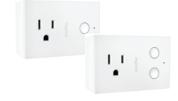

#### **Smart 15A and 20A Outlets**

Allows control of plugged-in appliances, electronics or lights. One outlet is controlled, the other is always on. Can also be paired with a Wireless Smart Switch (see Step 3).