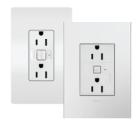

#### **Smart 15A and 20A Outlets**

Allows control of plugged-in appliances, electronics or lights. One outlet is controlled, the other is always on. Can also be paired with a Wireless Smart Switch (see Step 3).