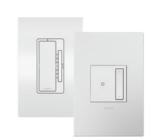

# SELECT YOUR GATEWAY

# SELECT YOUR WIRED OR PLUG-IN DEVICES

3) SELECT YOUR WIRELESS DEVICES

Choose between in-wall and surface-mount versions to select a Gateway that best fits your style and setup. As the foundation of the system, the Gateway connects to a home's Wi-Fi network\* before establishing a robust, dedicated mesh network to support up to 98 smart switches, dimmers and/or outlets with Netatmo.

## **Smart In-Wall Gateway**

Installs in a box in place of a switch or outlet to create a robust, dedicated network.

### **Smart Surface-Mount Gateway**

Installs beside a single-gang switch or outlet, no back box or network wiring required.

Next, select a wired (or plug-in) smart device for each light or load you wish to control. Replacing any standard or existing switch, dimmer or outlet in minutes, these devices also act as repeaters to strengthen the system's network.