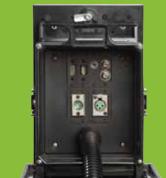

design. It's built with UV-resistant material that can stand up to the harshest weather conditions. And its ANSI/SCTE 77 Tier 5 rating means it can withstand a 5,000 pound load, so groundskeeping tractors and mowers are no problem.

#### **HIGHEST SAFETY RATINGS**

Thanks to its diving bell-inspired design, it's the first UL-rated while in use in-ground box that provides permanent power and is always "on." It's also the first outdoor-rated ground box equipped with a NEMA 6P wiring enclosure and rated for wet locations.



Its NEMA 6P & IP68 Rated

design allows ganging fo



# THINK INSIDE

The Outdoor Ground Box comes in three finishes to complement any outdoor space. It's available in a host of configurations to suit your needs.



### 2-gang, 20 amp



2-gang low voltage box (shown





#### Ground Boxes are also available with the following receptacles:

• L14-30R (ideal for food trucks)

## **OPTIONS & DETAILS**

#### CHOOSE YOUR POWER OPTION, OR GANG MULTIPLE BOXES

#### EASY TO USE AND MAINTAIN

#### GOOD LOOKING, LONG LASTING

- Comes in three natural finishes of black, brown and gray

- communication and a/v

• Built-in cable guides organize cables and line them up with the smart





Outdoor Ground Box

Outdoor Charging Station

**OUTDOORS IS THE NEW INDOORS.** Legrand is a global leader in power, lighting and data delivery solutions. We see power moving outdoors, which is why we are innovating products to optimize your outdoor spaces. To learn more about our complete line of outdoor power solutions, visit **legrand.us/outdoor**.



Electrical Wiring Systems

50