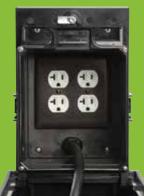

### 2-gang, 20 amp

2-gang low voltage box (shown

#### Ground Boxes are also available with the following receptacles:

• L14-30R (ideal for food trucks)