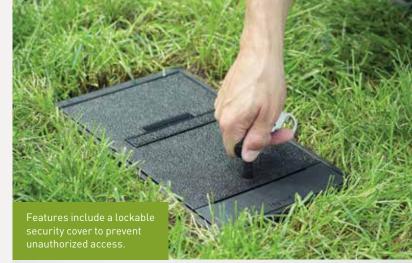

## **CLEVER DESIGN THAT WEATHERS THE ELEMENTS.**

The Outdoor Ground Box brings the convenience of safe, permanent power to any outdoor setting with a clean, seamlessly integrated design. It's built with UV-resistant material that can stand up to the harshest weather conditions. And its ANSI/SCTE 77 Tier 5 rating means it can withstand a 5,000 pound load, so groundskeeping tractors and mowers are no problem.

#### **HIGHEST SAFETY RATINGS**

Thanks to its diving bell-inspired design, it's the first UL-rated while in use in-ground box that provides permanent power and is always "on." It's also the first outdoor-rated ground box equipped with a NEMA 6P wiring enclosure and rated for wet locations.