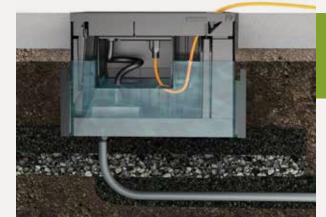

## **CLEVER DESIGN THAT WEATHERS THE ELEMENTS.**

The Outdoor Ground Box brings the convenience of safe, permanent power to any outdoor setting with a clean, seamlessly integrated design. It's built with UV-resistant material that can stand up to the harshest weather conditions. And its ANSI/SCTE 77 Tier 5 rating means it can withstand a 5,000 pound load, so groundskeeping tractors and mowers are no problem.

#### **HIGHEST SAFETY RATINGS**

Thanks to its diving bell-inspired design, it's the first UL-rated while in use in-ground box that provides permanent power and is always "on." It's also the first outdoor-rated ground box equipped with a NEMA 6P wiring enclosure and rated for wet locations.

Its NEMA 6P & IP68 Rated

design allows ganging fo