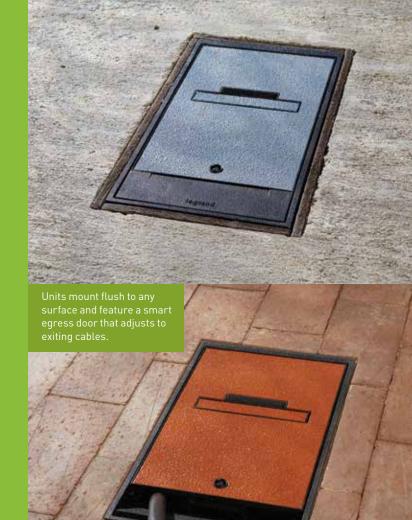

# ELEVATING YOUR OUTDOOR SPACE.

Real estate comes at a premium. Now Legrand opens a new world of possibilities to make the most of your outdoor spaces by delivering power, data, or AV connectivity with the new Outdoor Ground Box. Its low-profile design mounts flush with any outdoor ground surface and is perfect for commercial settings including outdoor shopping centers, corporate campuses, amusement parks, sporting venues, and more.

## **CLEVER DESIGN THAT WEATHERS THE ELEMENTS.**

The Outdoor Ground Box brings the convenience of safe, permanent power to any outdoor setting with a clean, seamlessly integrated design. It's built with UV-resistant material that can stand up to the harshest weather conditions. And its ANSI/SCTE 77 Tier 5 rating means it can withstand a 5,000 pound load, so groundskeeping tractors and mowers are no problem.

#### GOOD LOOKING, LONG LASTING

- Comes in three natural finishes of black, brown and gray

- communication and a/v

• Built-in cable guides organize cables and line them up with the smart

Outdoor Ground Box