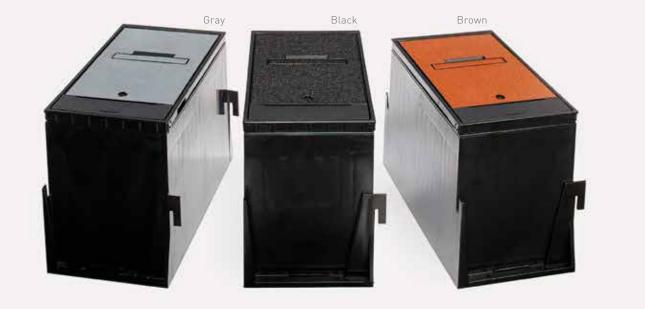

# THINK INSIDE

The Outdoor Ground Box comes in three finishes to complement any outdoor space. It's available in a host of configurations to suit your needs.

#### GOOD LOOKING, LONG LASTING

- Comes in three natural finishes of black, brown and gray

- communication and a/v

• Built-in cable guides organize cables and line them up with the smart

Outdoor Ground Box