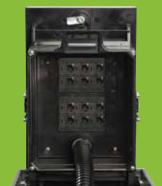

#### Ground Boxes are also available with the following receptacles:

• L14-30R (ideal for food trucks)