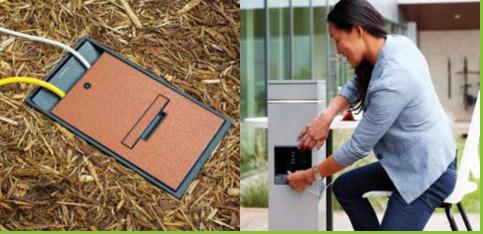

## **CLEVER DESIGN THAT WEATHERS THE ELEMENTS.**

The Outdoor Ground Box brings the convenience of safe, permanent power to any outdoor setting with a clean, seamlessly integrated design. It's built with UV-resistant material that can stand up to the harshest weather conditions. And its ANSI/SCTE 77 Tier 5 rating means it can withstand a 5,000 pound load, so groundskeeping tractors and mowers are no problem.

#### **HIGHEST SAFETY RATINGS**

Thanks to its diving bell-inspired design, it's the first UL-rated while in use in-ground box that provides permanent power and is always "on." It's also the first outdoor-rated ground box equipped with a NEMA 6P wiring enclosure and rated for wet locations.