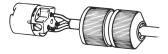

## **Wiring Instructions**

1. Loosen three screws to remove front section.

Insert cord through grip section. Strip insulation and wire to terminal screws.

#### CAUTION: DO NOT SOLDER DIP CONDUCTORS.

- 3. Reassemble grip section to front section, tighten three screws.
- 4. Twist back half of grip section, using a pushing motion, to tighten grip.

#### For Wire Replacement

Twist to open the grip. If necessary, remove back and open the clamp. Replace the clamp as shown with legs in slots.