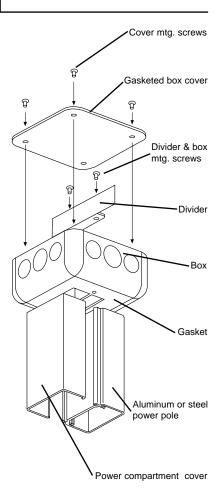

## INSTALLATION INSTRUCTIONS

- 1. Remove cover to power compartment (optional).
- 2. Remove entrance end fitting by loosening two retaining screws (only if necessary).
- 3. Attach Gasket to bottom of box.
- 4. Insert power wires through Gasketed Box (small opening).
- Install Gasketed Box and divider with two self-tapping screws to top of pole. Fasten Gasketed cover with four machine screws to top of box.
- 6. Replace power cover.
- Install power pole per instructions (included with power pole).