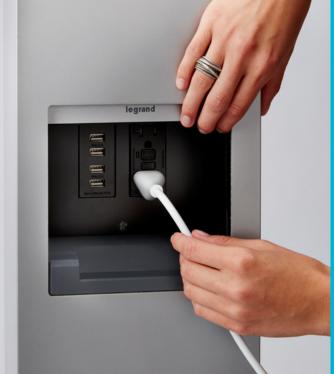

### **FEATURES & BENEFITS**

- Charging & Illumination Combine power with accent or area lighting in one pedestal to maximize functionality of outdoor spaces.
- **2- or 3-Gang Options –** Customize the station with two or three gangs of devices to meet your facility's unique needs. Prewired versions include weather-resistant GFCI outlets and 4-port USB outlets. Also available unwired.
- **Outdoor-Rated Construction** Rugged aluminum form designed for durability in all weather conditions. UL listed to NEMA 3R requirements to ensure optimal performance.
- **Durable, Premium Finishes** Available in three outdoor-rated finishes to complement your space design black, bronze, and silver.
- A/V & Communication Compatible Add an A/V-Communication Kit to 3-gang versions to accommodate Wiremold AVIP plates as well as decorator A/V or communication devices. Enables pedestal to support outdoor presentation areas and classrooms, eliminating the need to bring cables from inside a building.
- **Device Shelves** Add up to two pairs of shelves to hold mobile devices while charging.
- **Door Options** Interior illuminates when door is open. Replace standard color-matched door with a transparent version to make devices inside more visible. Or, select a lockable door for added security or to ensure use is limited to facility personnel.