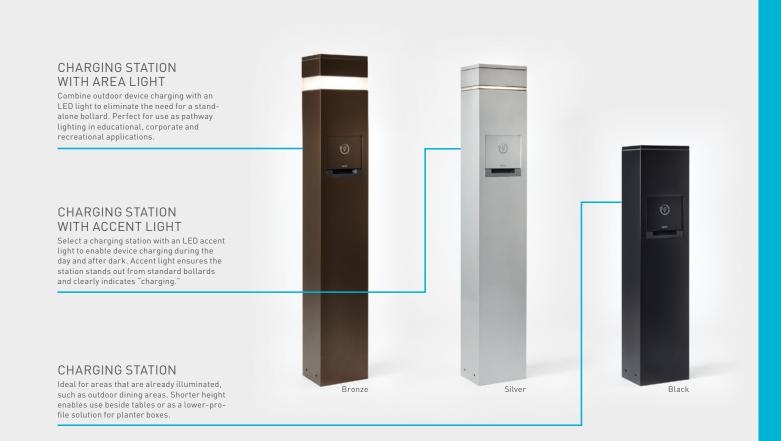

### **FEATURES & BENEFITS**

- Charging & Illumination Combine power with accent or area lighting in one pedestal to maximize functionality of outdoor spaces.
- **2- or 3-Gang Options –** Customize the station with two or three gangs of devices to meet your facility's unique needs. Prewired versions include weather-resistant GFCI outlets and 4-port USB outlets. Also available unwired.
- **Outdoor-Rated Construction** Rugged aluminum form designed for durability in all weather conditions. UL listed to NEMA 3R requirements to ensure optimal performance.
- **Durable, Premium Finishes** Available in three outdoor-rated finishes to complement your space design black, bronze, and silver.
- A/V & Communication Compatible Add an A/V-Communication Kit to 3-gang versions to accommodate Wiremold AVIP plates as well as decorator A/V or communication devices. Enables pedestal to support outdoor presentation areas and classrooms, eliminating the need to bring cables from inside a building.
- **Device Shelves** Add up to two pairs of shelves to hold mobile devices while charging.
- **Door Options** Interior illuminates when door is open. Replace standard color-matched door with a transparent version to make devices inside more visible. Or, select a lockable door for added security or to ensure use is limited to facility personnel.